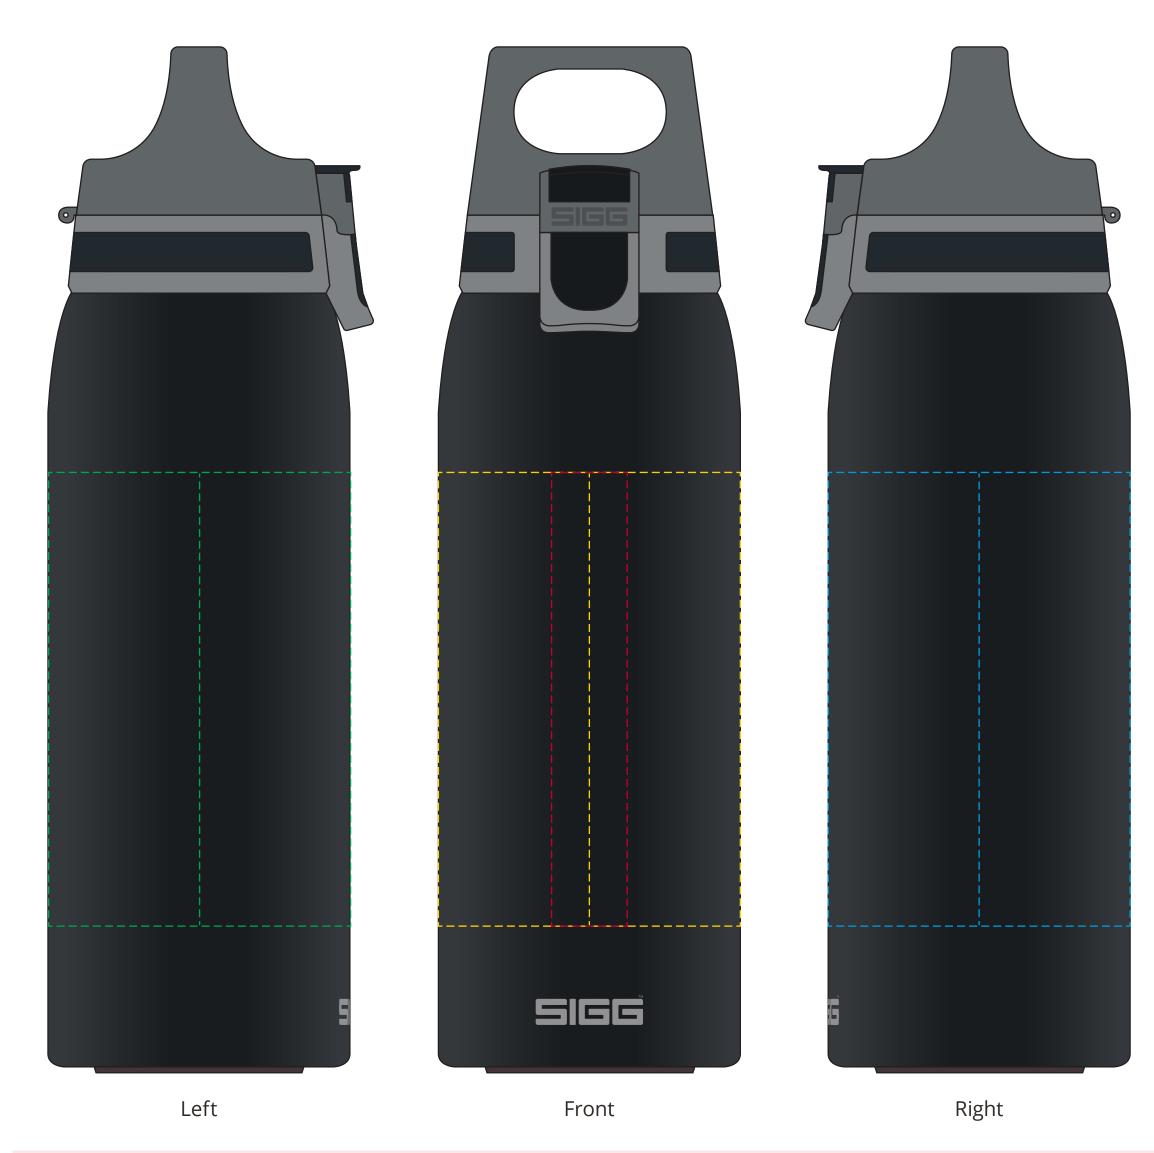

## YOUR VISUAL PROOF (1 of 2)

**For Visual Purposes Only** Please see page 2 for actual artwork size.

Back

Order ReferencexxxxxDate createdxx/xx/xxCreated byxx

Product Colour Branding 235693 Black Engraved