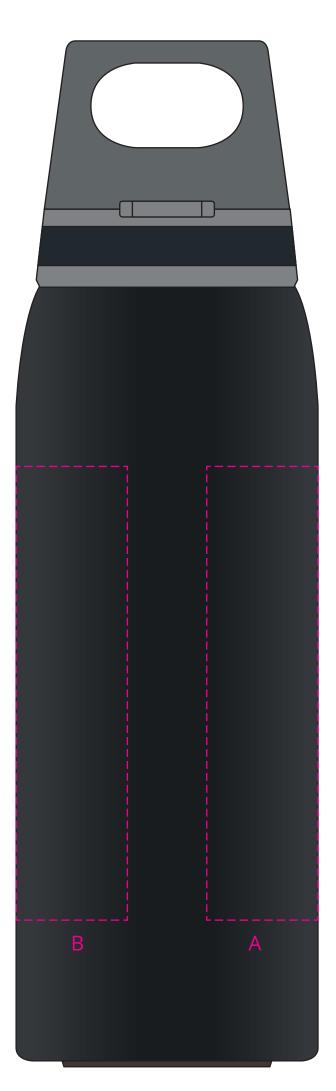

## YOUR VISUAL PROOF (2 of 2)

| 1      |  |  |  |  |        |  |   |  |
|--------|--|--|--|--|--------|--|---|--|
| 1      |  |  |  |  |        |  |   |  |
|        |  |  |  |  |        |  |   |  |
|        |  |  |  |  |        |  |   |  |
| 1      |  |  |  |  |        |  |   |  |
| <br>   |  |  |  |  |        |  | - |  |
|        |  |  |  |  |        |  |   |  |
| 1      |  |  |  |  |        |  |   |  |
|        |  |  |  |  |        |  |   |  |
|        |  |  |  |  |        |  |   |  |
| 1      |  |  |  |  |        |  |   |  |
| 1      |  |  |  |  |        |  |   |  |
|        |  |  |  |  |        |  |   |  |
|        |  |  |  |  |        |  |   |  |
| 1      |  |  |  |  |        |  |   |  |
| 1      |  |  |  |  |        |  |   |  |
|        |  |  |  |  |        |  |   |  |
| I<br>I |  |  |  |  | l<br>I |  |   |  |
| 1      |  |  |  |  |        |  |   |  |
|        |  |  |  |  |        |  |   |  |

А

Order ReferencexxxxxDate createdxx/xx/xxCreated byxx

| Print area | 20 x 120 mm |
|------------|-------------|
| Logo size  | xx x xx mm  |
| Branding   | Engraved    |

В

–––– Print area

------ Print area can go anywhere within this boundary

—— Centre face

Visual Scale 100%