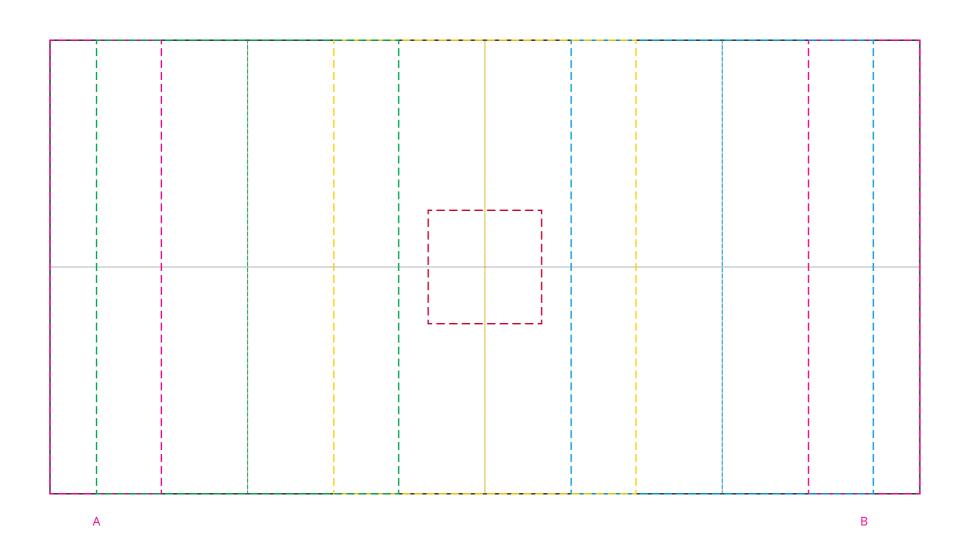

## YOUR VISUAL PROOF (2 of 2)

---- Print area

——— Print area can go anywhere within this boundary

——— Centre face

Visual Scale 100%

Order Reference
Date created
Created by

xxxxxx xx/xx/xx xx

Print area

30 x 30 mm

Logo size

xx x xx mm

Branding

Spot Colour (2 col. max)