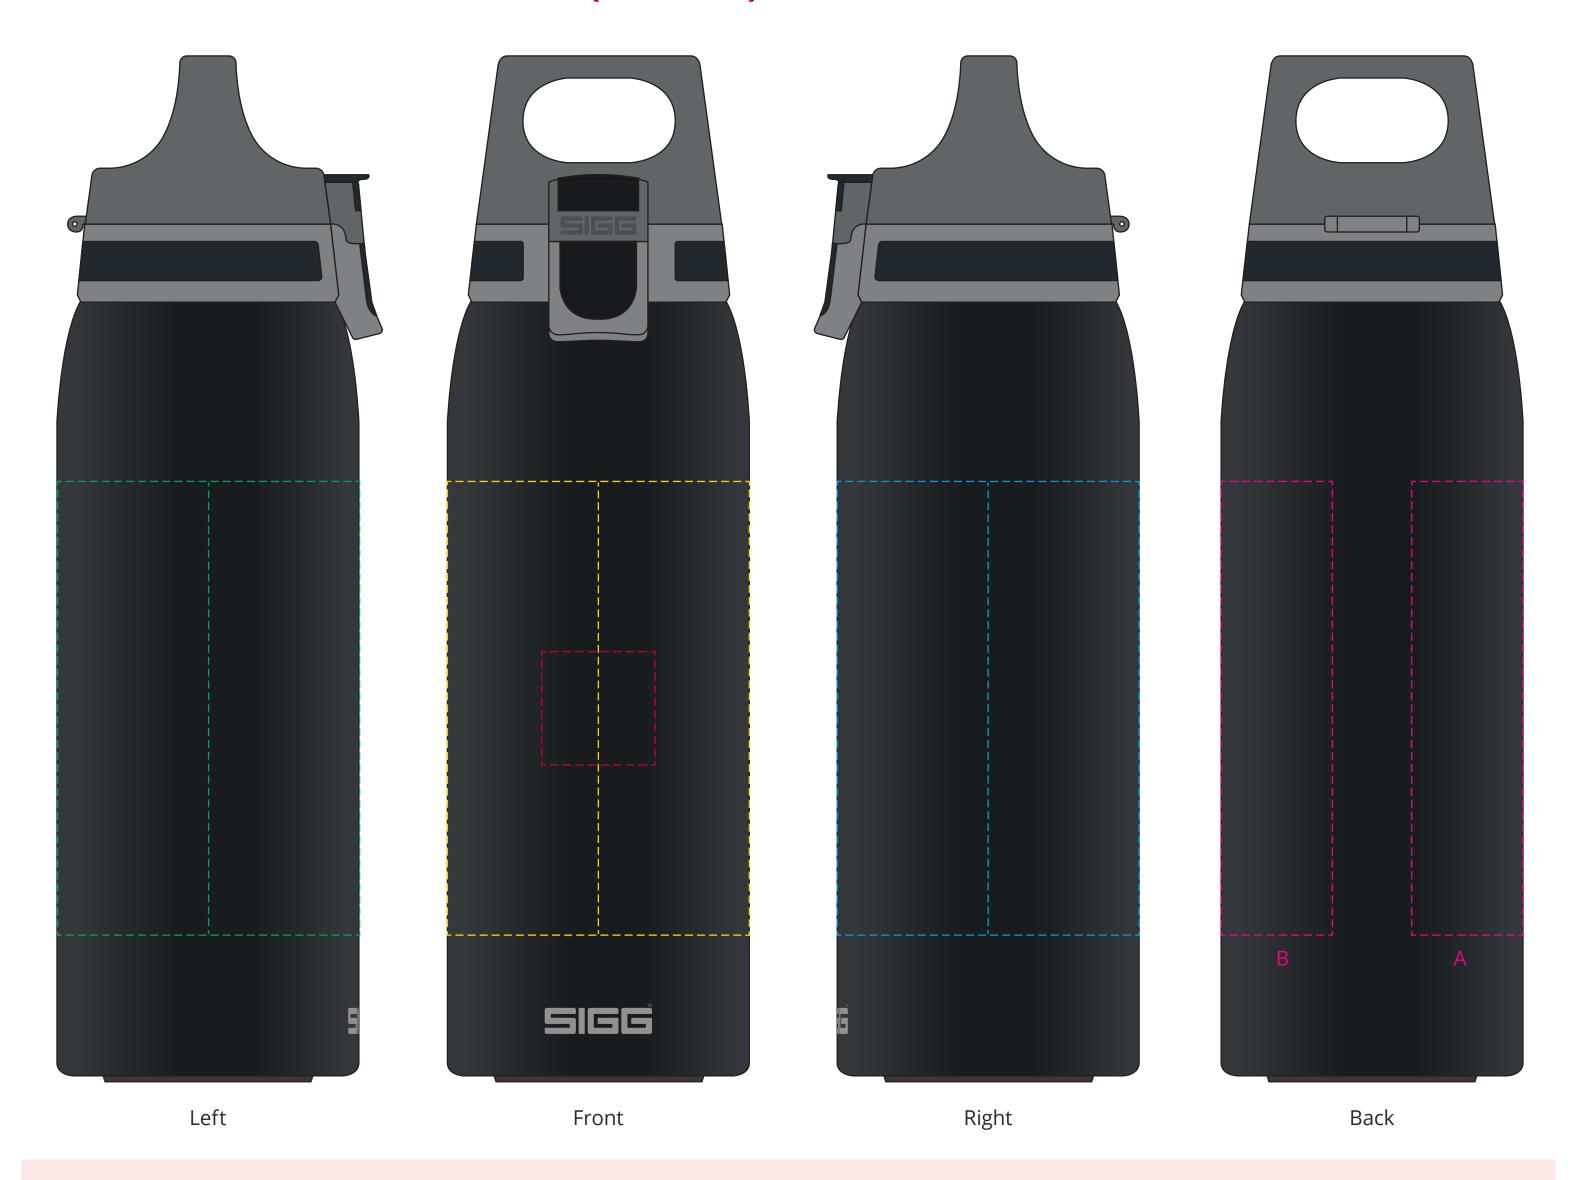

## YOUR VISUAL PROOF (1 of 2)

Please see page 2 for actual artwork size. For Visual Purposes Only

Order Reference XXXXXX Date created xx/xx/xx Created by

Product 235693 Black Colour

Branding Spot Colour (2 col. max)

## YOUR VISUAL PROOF (2 of 2)

---- Print area

——— Print area can go anywhere within this boundary

——— Centre face

Visual Scale 100%

Order Reference
Date created
Created by

xxxxxx xx/xx/xx xx

Print area

30 x 30 mm

Logo size

xx x xx mm

Branding

Spot Colour (2 col. max)