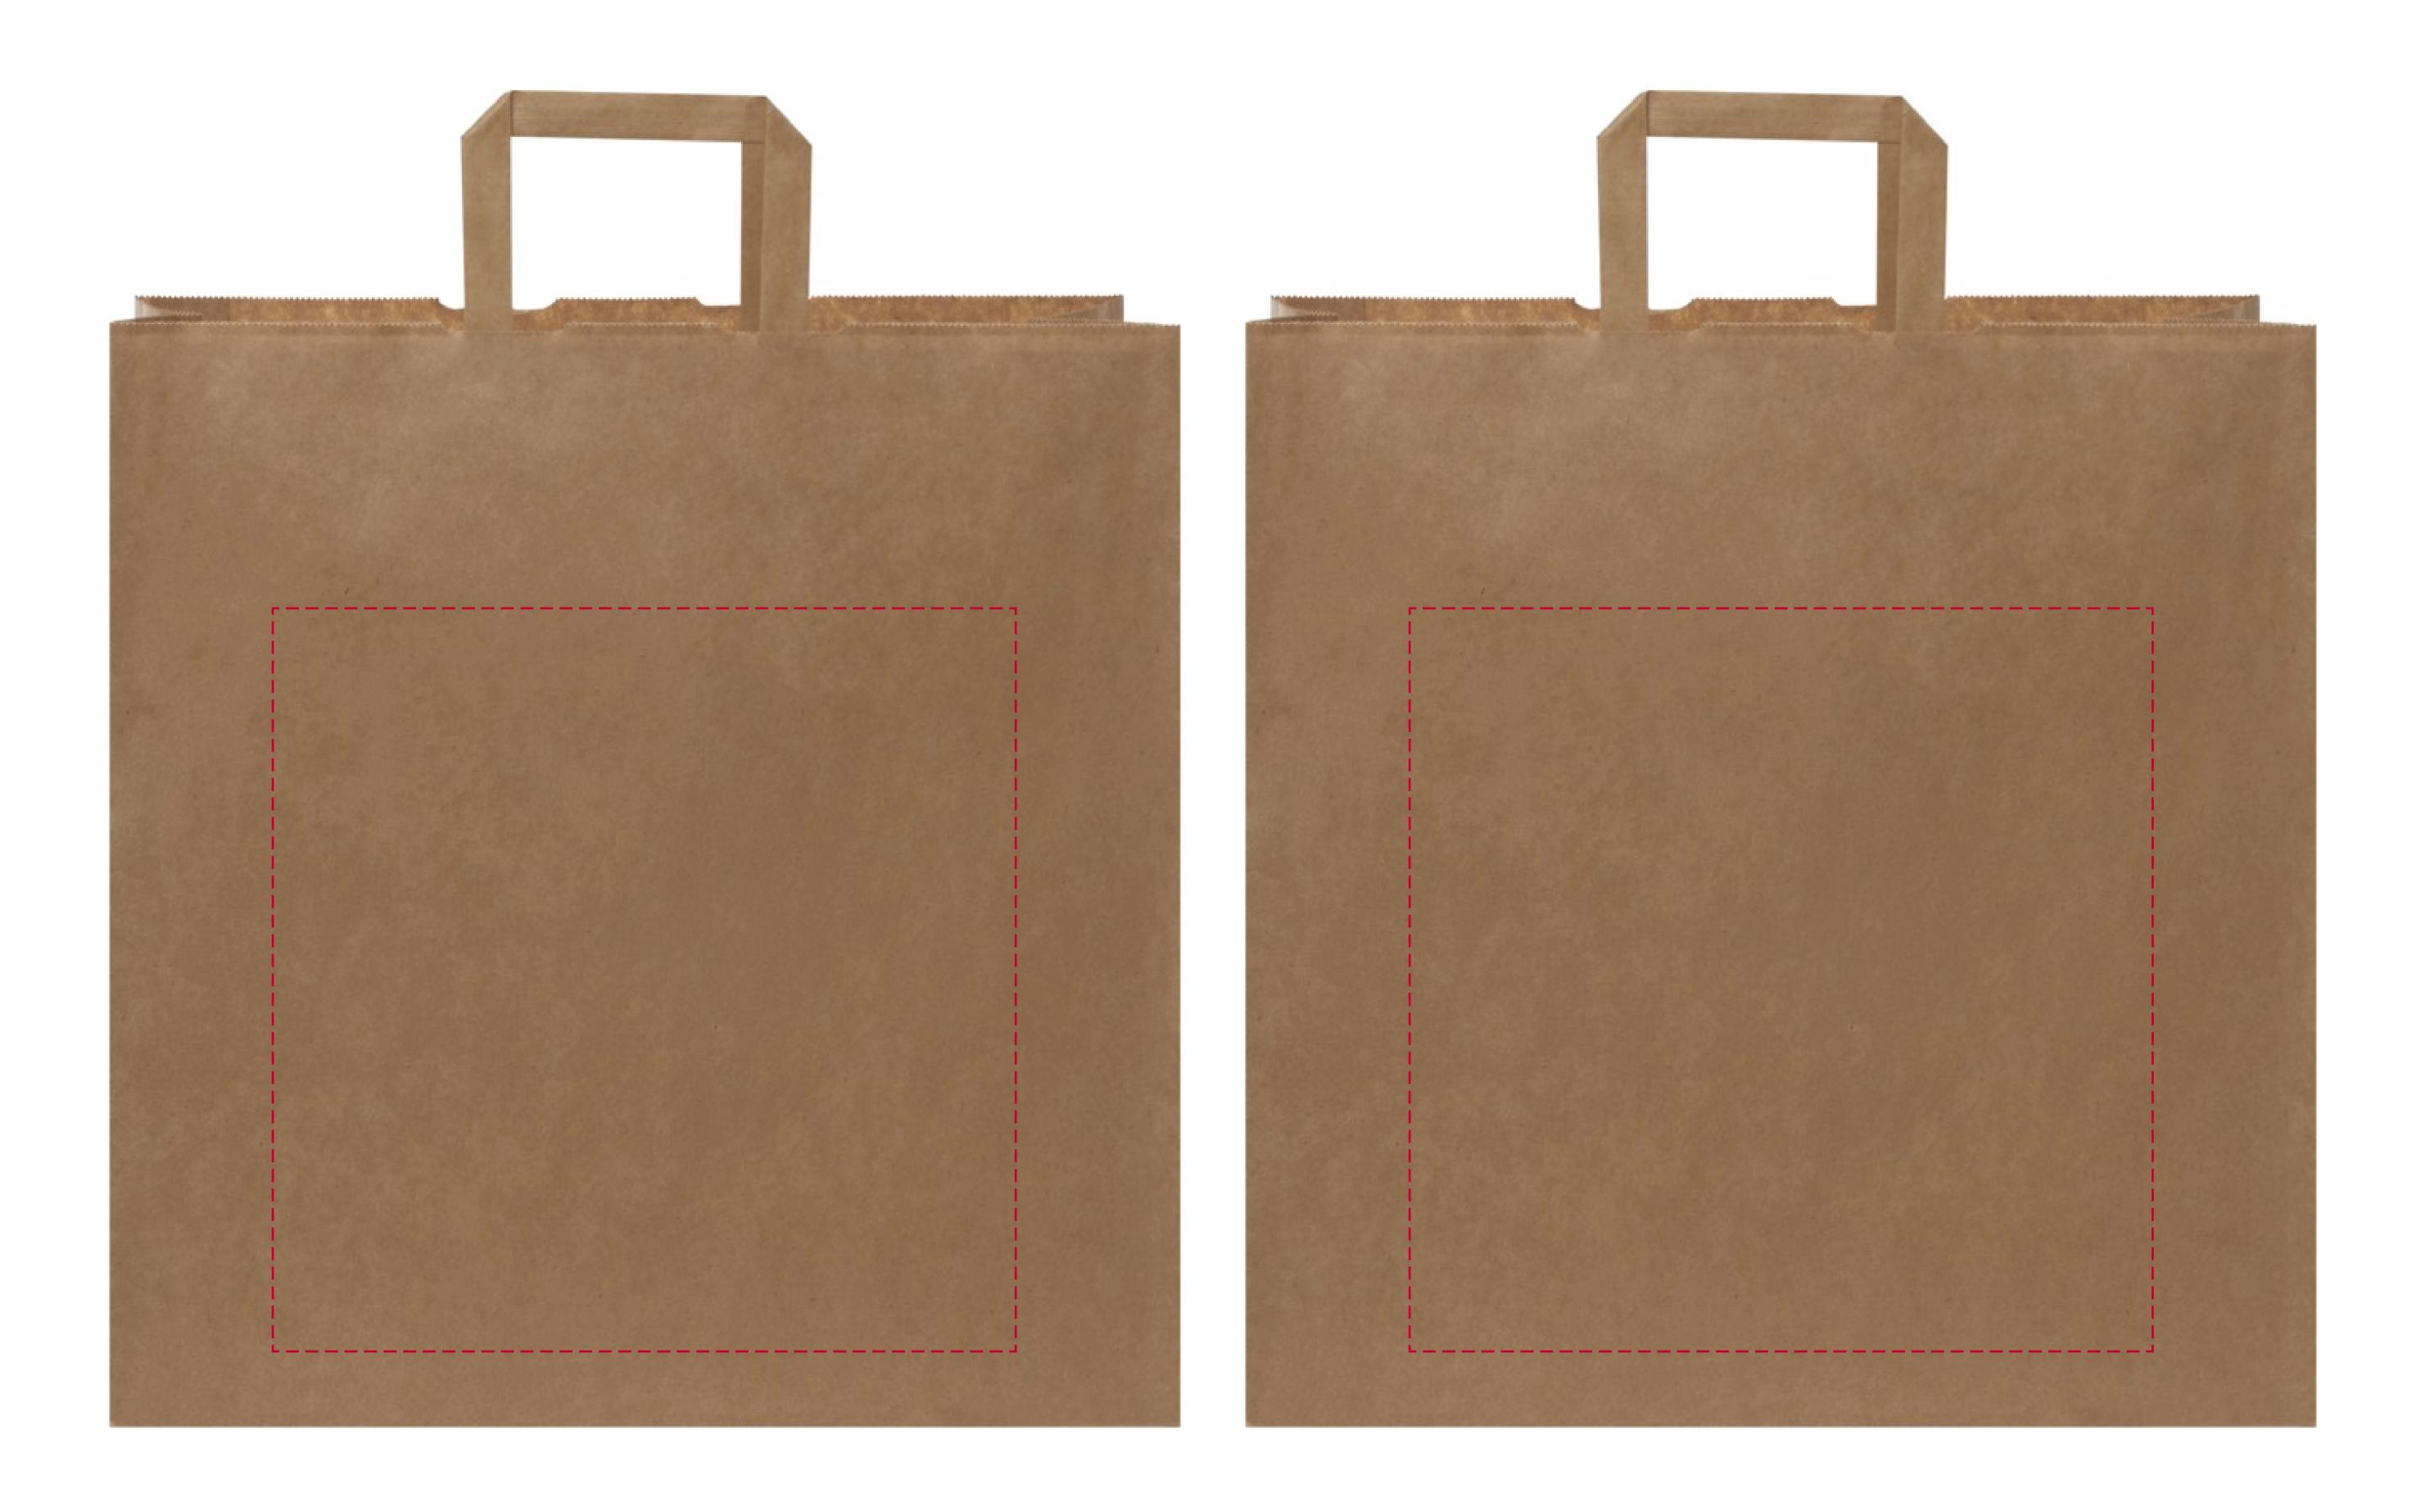

## YOUR VISUAL PROOF

Side 1

Side 2

XX X XXMM

**Order Reference** Date created Created by

Product Colour Branding

Please email all approvals/amends to your order processor.

235702 Kraft Brown Spot colour / Full Colour

XXXXXX xx/xx/xx XX