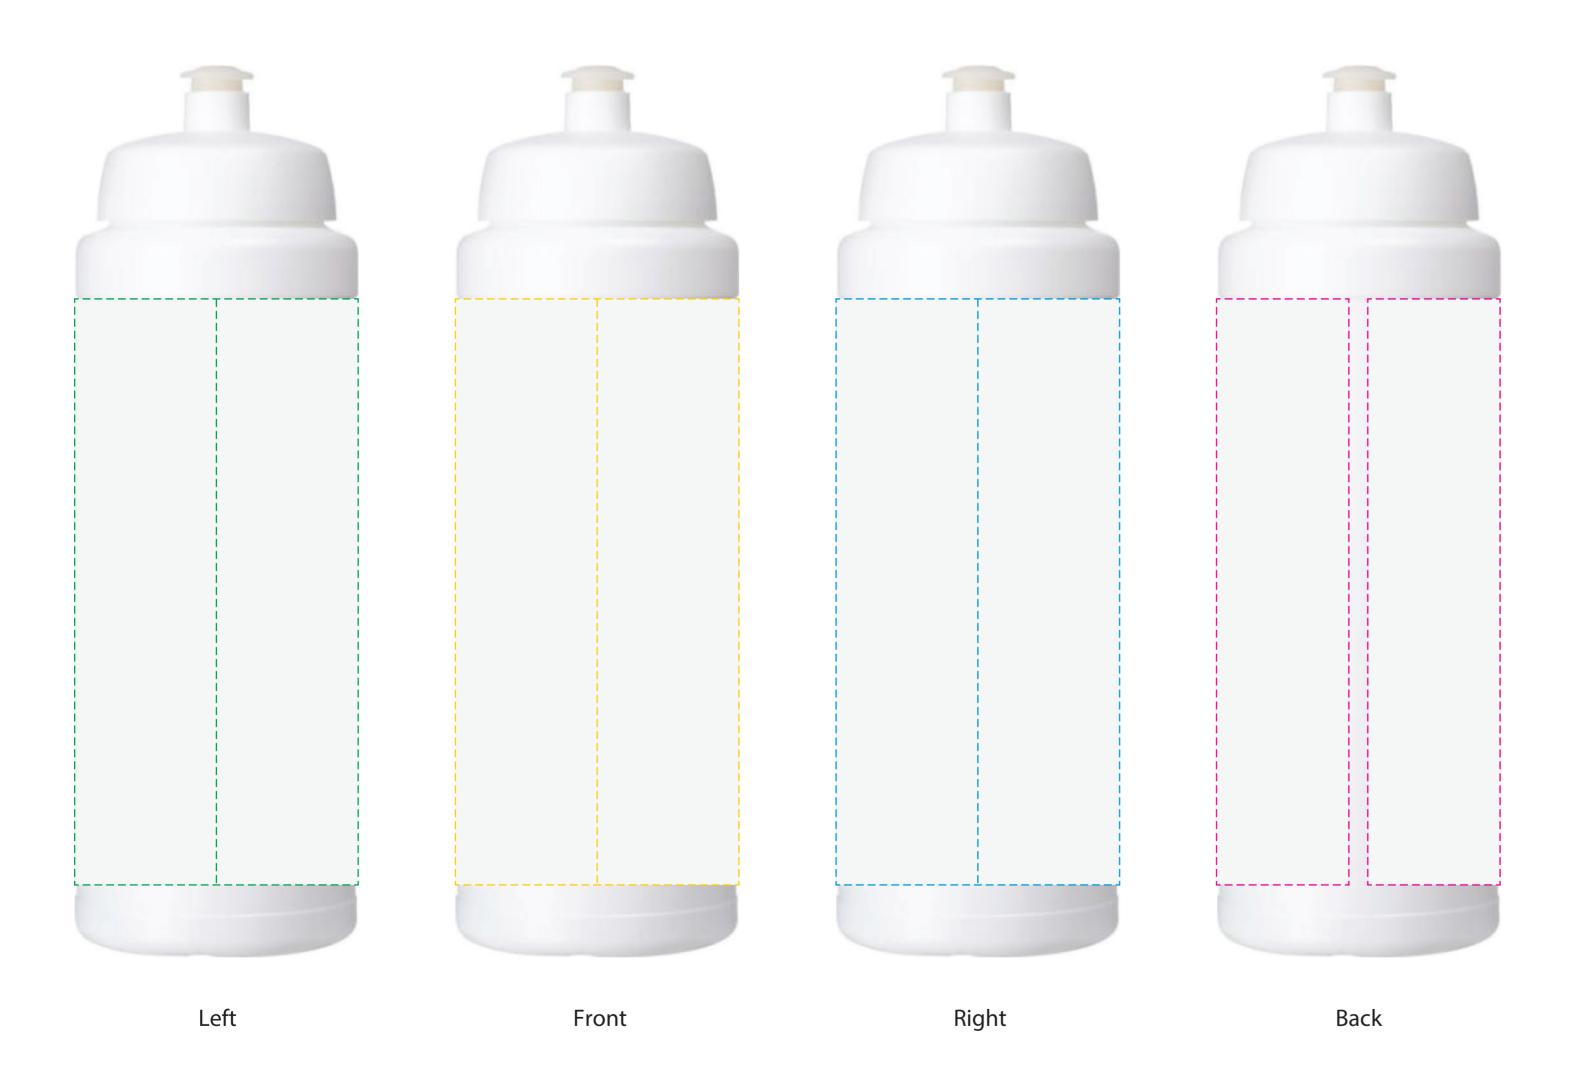

## YOUR VISUAL PROOF (1 of 2)

For Visual Purposes Only. Please see page 2 for actual artwork size.

**Order Reference** XXXXXX Date created xx/xx/xx **Created by** 

**Product** 235703 Colour White

**Branding** Full Colour (Sticker)

## **Artwork Advisories**

This template is not to scale and is to be used as a **guide for print size** & positioning only.
Full colour printed colours may **differ** when printed to the final product. Artwork will be printed onto a white sticker.