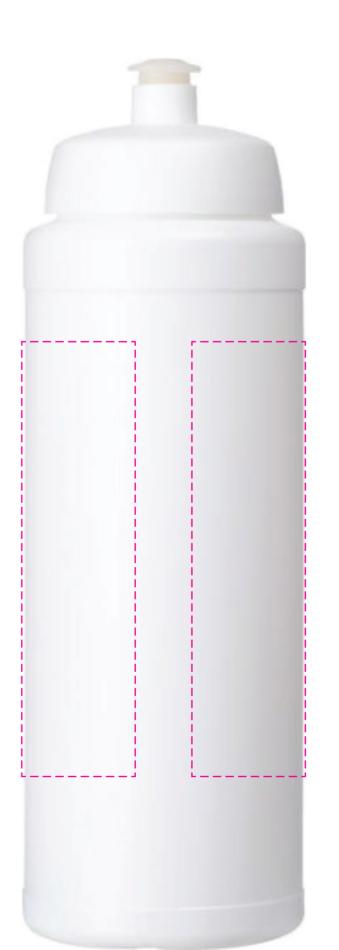

## YOUR VISUAL PROOF (2 of 2)

Order ReferencexxxxxDate createdxx/xx/xxCreated byxx

| Print area | 220 x 115 mm |  |  |  |  |  |
|------------|--------------|--|--|--|--|--|
| Logo size  | xx x xxmm    |  |  |  |  |  |
| Branding   | Spot Colour  |  |  |  |  |  |