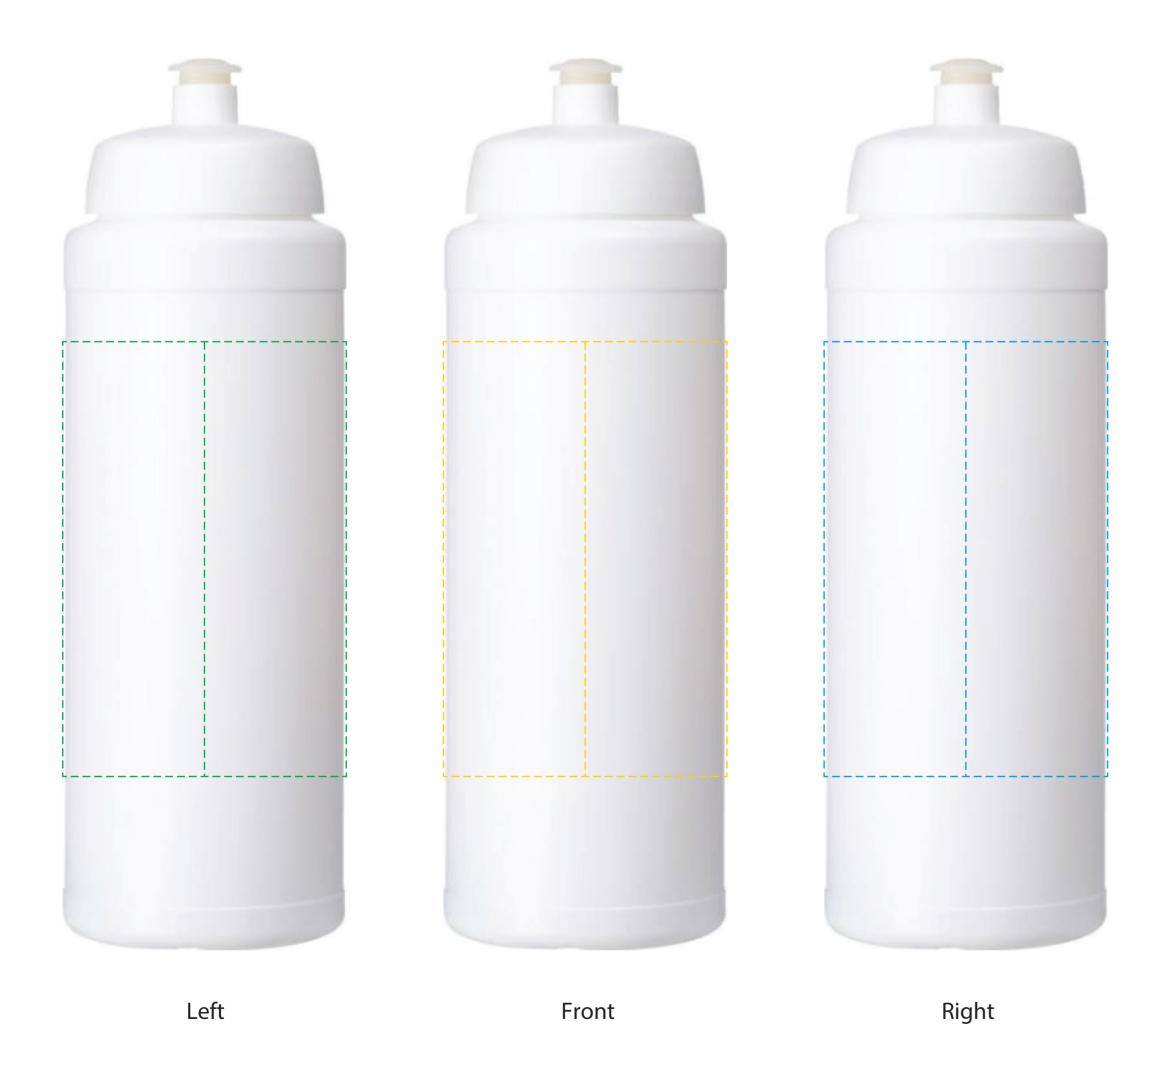

## YOUR VISUAL PROOF (1 of 2)

For Visual Purposes Only. Please see page 2 for actual artwork size.

Order ReferencexxxxxDate createdxx/xx/xxCreated byxx

Back

| Product  | 235703      |
|----------|-------------|
| Colour   | White       |
| Branding | Spot Colour |