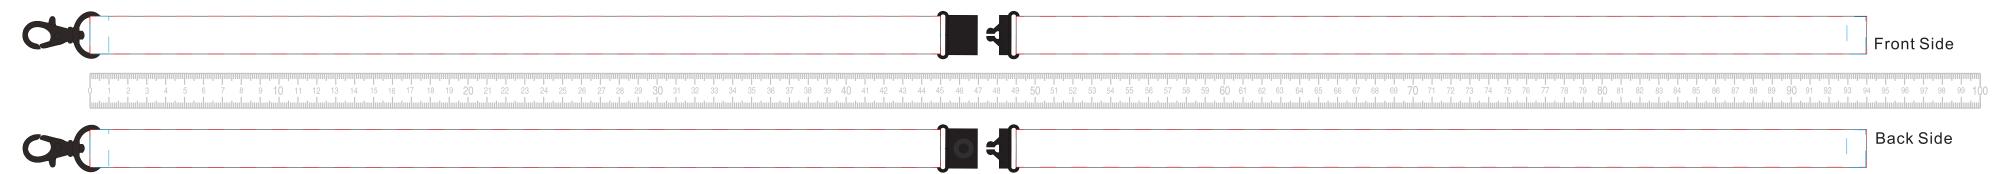

Please email all approvals/amends to your order processor.

YOUR VISUAL PROOF (2 of 2)

Order Reference
Date created

xxxxxx xx/xx/xx

XX

Print area

Created by

20 x 450 mm (per strip)

Logo size Branding

xx x xxmm Full Colour

## Reduced by 50%