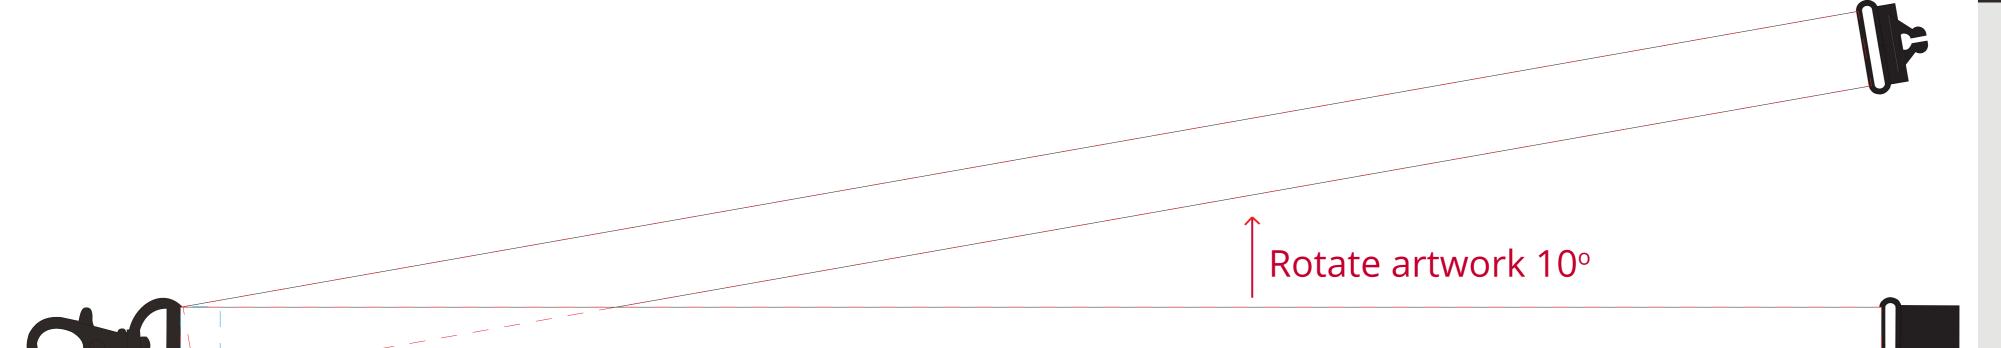

## YOUR VISUAL PROOF (1 of 2)

Keep logo/text at least 10mm from clip to avoid stitching

**Print area** 20 x 450 mm (per strip) **Logo size** xx x xxmm

Order Reference xxxxxx

Date created xx/xx/xx

Created by xx