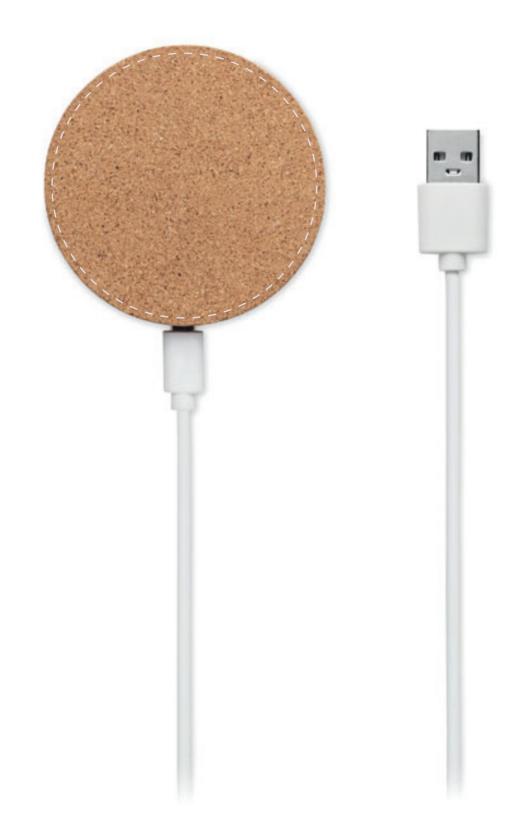

## YOUR VISUAL PROOF

Order ReferencexxxxxDate createdxx/xx/xxCreated byxx

| Product  | 235714                 |
|----------|------------------------|
| Colour   | Cork                   |
| Branding | Spot colour / Engraved |