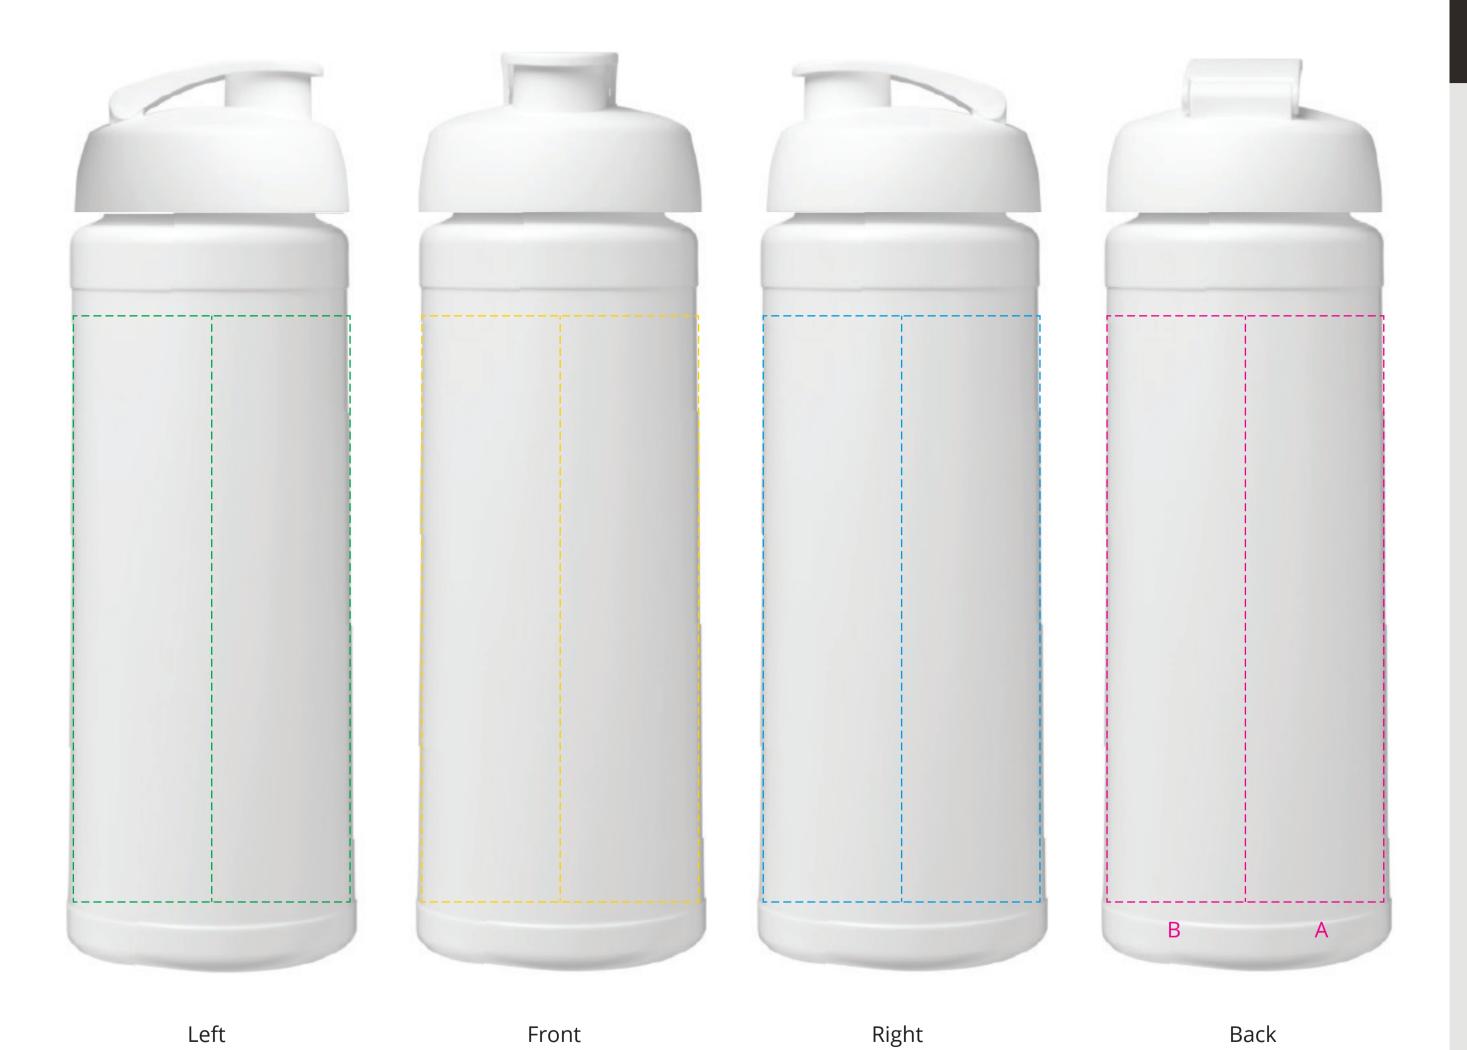

## YOUR VISUAL PROOF (1 of 2)

Visual Purposes Only Please see page 2 for actual artwork size.

Order Reference xxxxxx

Date created xx/xx/xx

XX

Created by

Product 235715

Lid Colour White

Bottle Colour White

Branding Full Colour