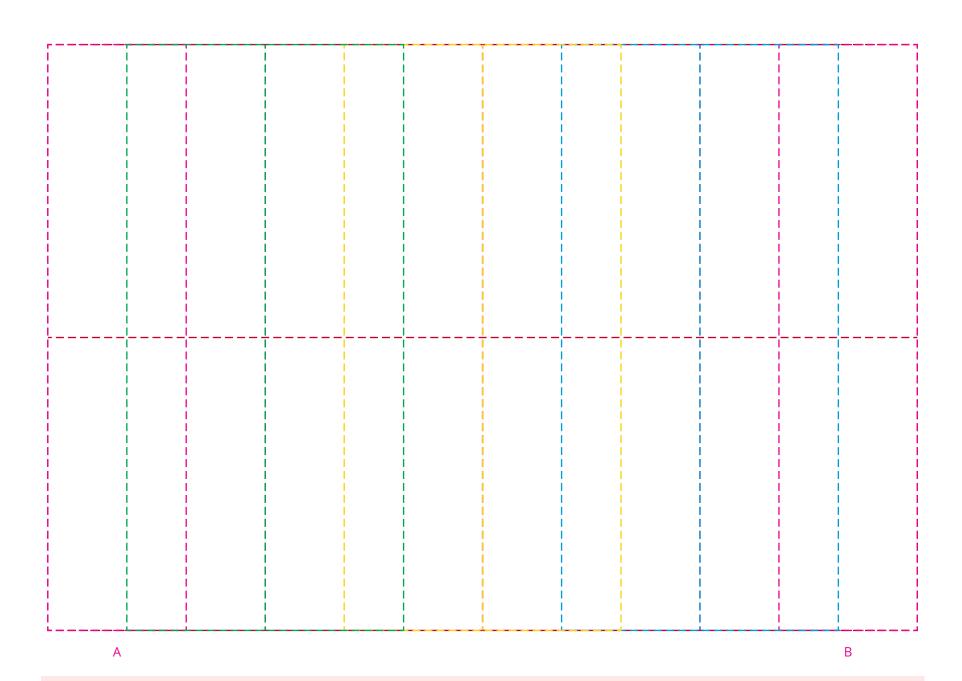

## YOUR VISUAL PROOF (2 of 2)

Visual scale 100%.

Order Reference
Date created
Created by

xxxxxx xx/xx/xx

Print area

230 x 155 mm

Logo size Branding xx x xx mm Full Colour