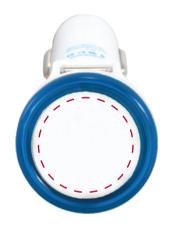

## YOUR VISUAL PROOF

Order Reference xxxxxx

Date created xx/xx/xx

Created by xx

Product 235722 Colour Blue

**Branding** Spot colour / Full Colour