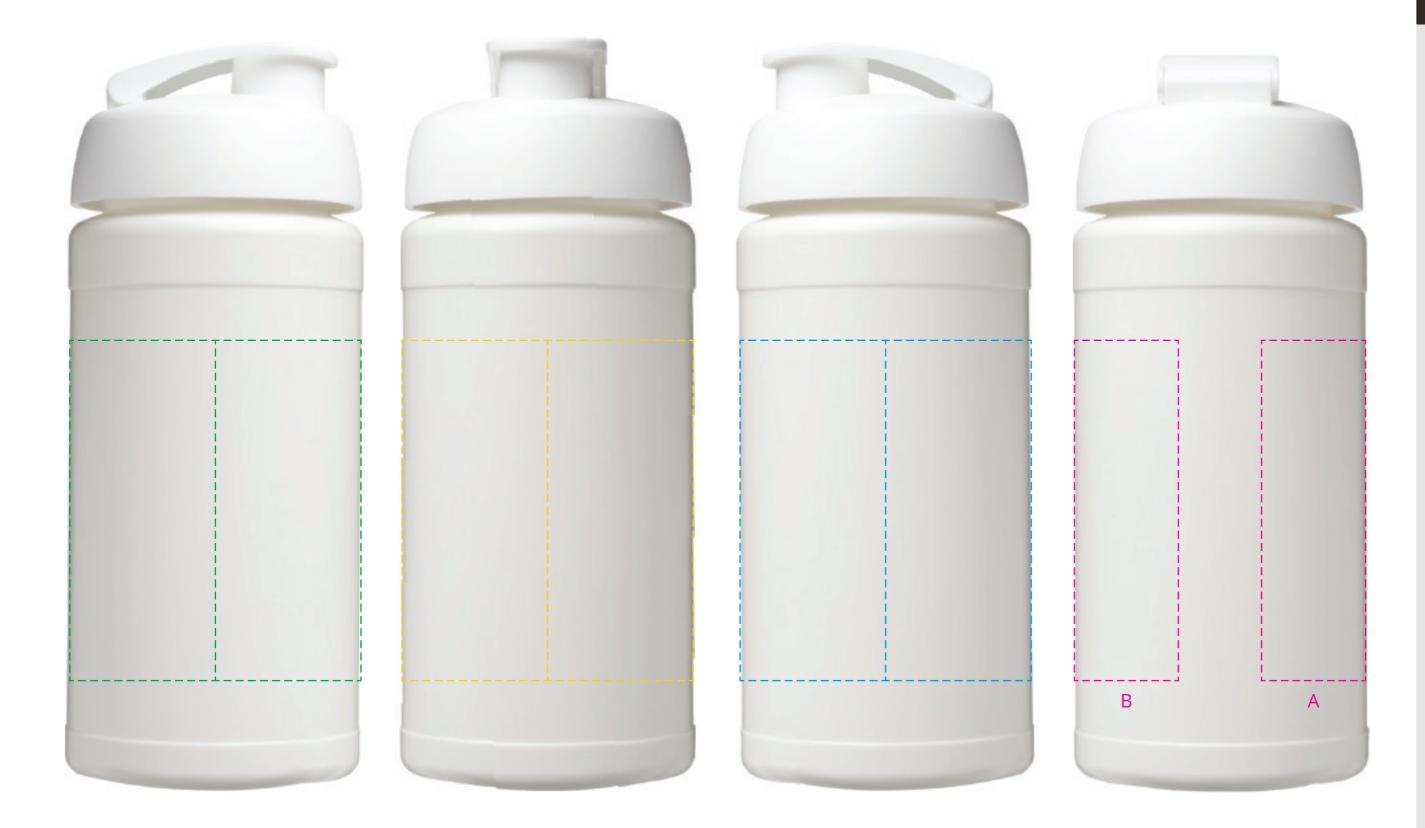

## YOUR VISUAL PROOF (1 of 2)

Order Reference xxxxxx

Date created xx/xx/xx

Created by xx

Product 235726
Colour White

Branding Spot Colour

## PANTONE® Colours

| PANTONE® | PANTONE® | PANTONE® | PANTONE® |
|----------|----------|----------|----------|

## **Artwork Advisories**

This template is not to scale and is to be used as a guide for print size & positioning only.

It is the customer's responsibility to ensure that the proof is correct in all areas. Please be sure to double-check spelling, grammar, layout and design before approving artwork. Due to the variation in monitor colours and adjustments, PDF proofs may not provide an accurate colour representation of the final product & printed work. Once artwork is approved, your order will be processed based on the above unless any amendments are made. All orders are subject to our terms and conditions.

**Spot Colour**