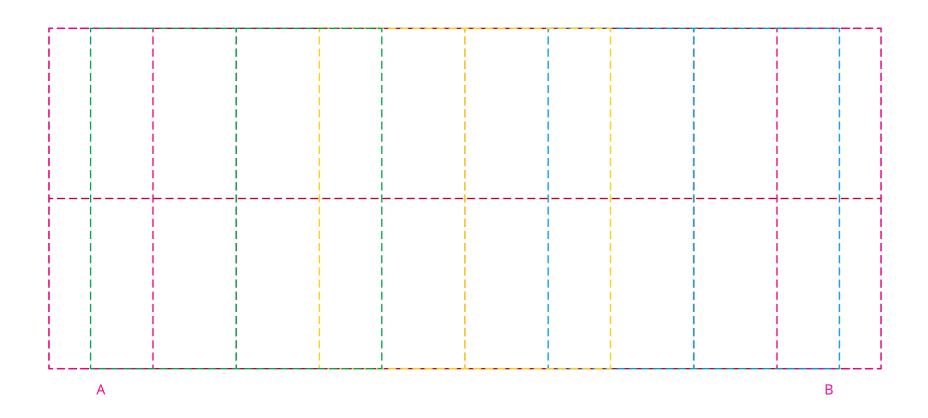

## YOUR VISUAL PROOF (2 of 2)

Scale **100%** 

Order Reference
Date created
Created by

xxxxxx xx/xx/xx xx

Print area

220 x 90 mm

Logo size Branding

xx x xx mm