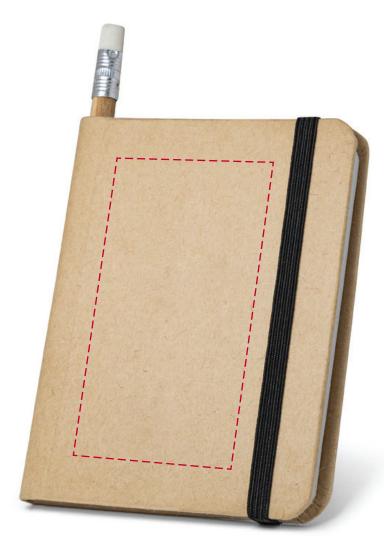

## YOUR VISUAL PROOF (1 of 2)

For Visual Purposes Only. Please see page 2 for actual artwork size.

Order ReferencexxxxxDate createdxx/xx/xxCreated byxx

| Product  | 235730      |
|----------|-------------|
| Colour   | Kraft Brown |
| Branding | Full Colour |

## YOUR VISUAL PROOF (2 of 2)

Order ReferencexxxxxDate createdxx/xx/xxCreated byxx

| Print area | 40 x 80mm   |
|------------|-------------|
| Logo size  | xx x xxmm   |
| Branding   | Full Colour |

Visual scale 100%.