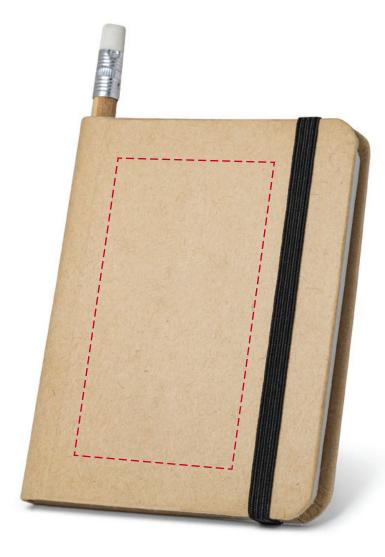

## YOUR VISUAL PROOF (1 of 2)

For Visual Purposes Only. Please see page 2 for actual artwork size.

Order ReferencexxxxxDate createdxx/xx/xxCreated byxx

| Product  | 235730                   |
|----------|--------------------------|
| Colour   | Kraft Brown              |
| Branding | Spot Colour (1 col. max) |

## YOUR VISUAL PROOF (2 of 2)

Order ReferencexxxxxDate createdxx/xx/xxCreated byxx

| Print area | 40 x 80mm                |
|------------|--------------------------|
| Logo size  | xx x xxmm                |
| Branding   | Spot Colour (1 col. max) |