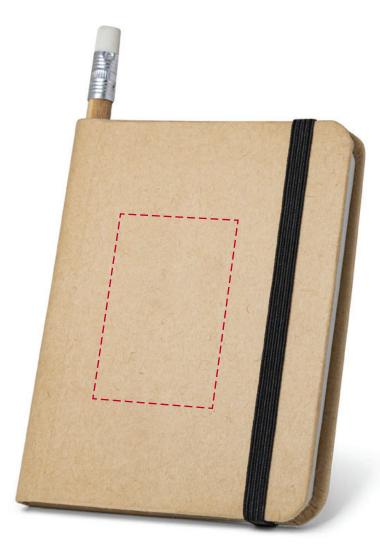

## YOUR VISUAL PROOF (1 of 2)

For Visual Purposes Only. Please see page 2 for actual artwork size.

Order ReferencexxxxxDate createdxx/xx/xxCreated byxx

| Product  | 235730      |
|----------|-------------|
| Colour   | Kraft Brown |
| Branding | Spot Colour |

Visual scale 100%.