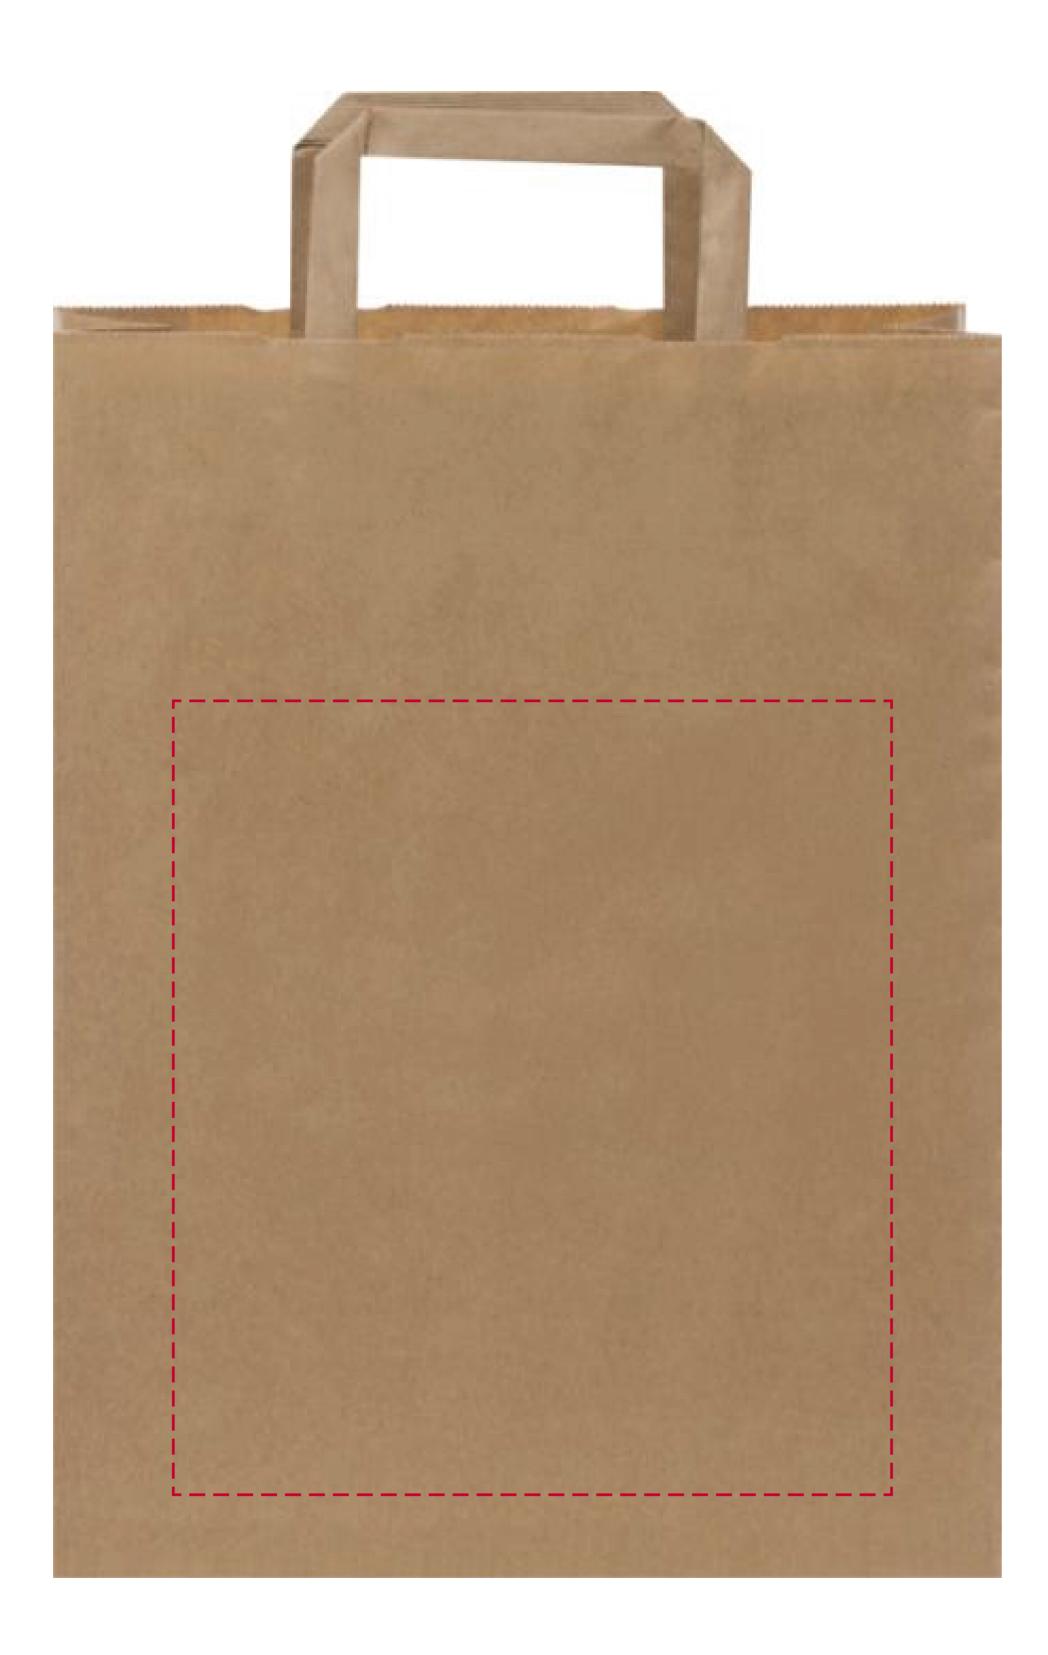

## YOUR VISUAL PROOF

 Scale
 100%
 Print area
 190 x 210 mm
 Logo size
 xx x xxmm

| Order Reference | XXXXXX   |
|-----------------|----------|
| Date created    | xx/xx/xx |
| Created by      | XX       |

| Product  | 235731                    |
|----------|---------------------------|
| Colour   | Kraft Brown               |
| Branding | Spot Colour / Full Colour |