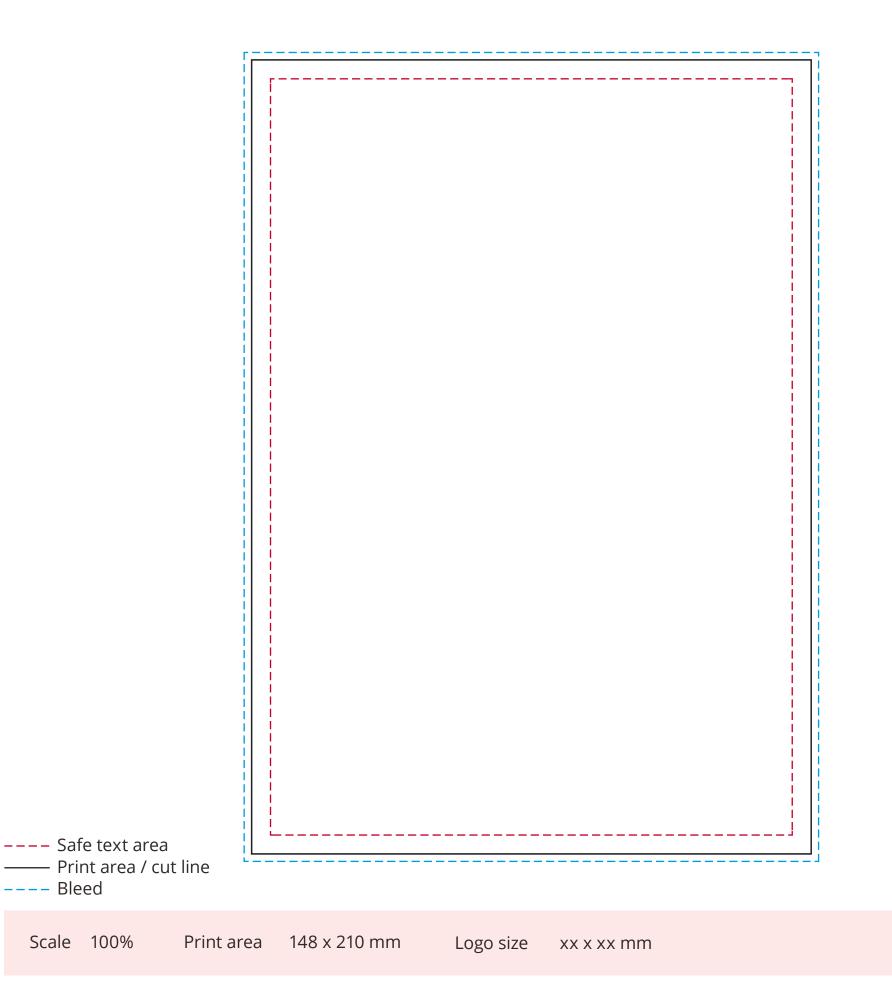

## YOUR VISUAL PROOF

| Order Reference | xxxxxx   |
|-----------------|----------|
| Date created    | xx/xx/xx |
| Created by      | xx       |

| Product  | 8500128                   |
|----------|---------------------------|
| Colour   | White                     |
| Branding | Spot Colour / Full Colour |