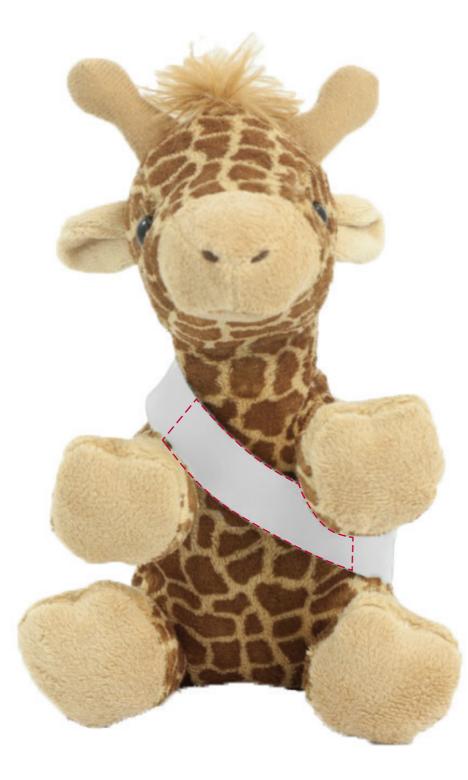

## YOUR VISUAL PROOF (1 of 2)

**For Visual Purposes Only.** Please see page 2 for actual artwork size.

Order Reference XXXXXX Date created xx/xx/xx Created by ΧХ

| Product  | 235748                     |
|----------|----------------------------|
| Colour   | White 910                  |
| Branding | Spot colour (2 col. print) |