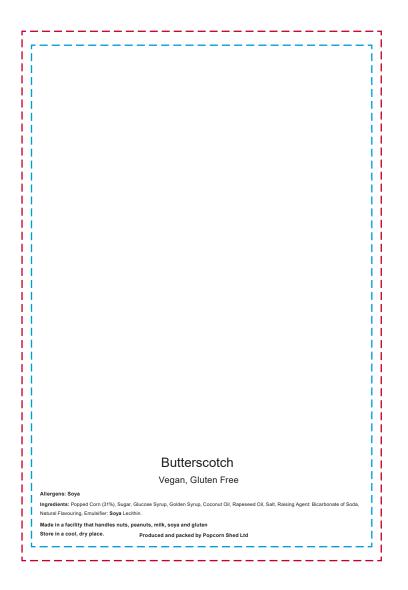

## YOUR VISUAL PROOF (2 of 2)

Print AreaSafe Text Area

Visual scale 100%.

Order Reference Date created

xx/xx/xx

Created by

Print area 95 x 140 mm Logo size xx x xxmm

Branding Full Colour (label)