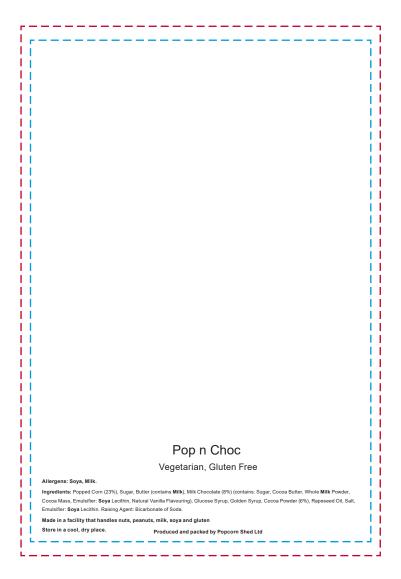

## YOUR VISUAL PROOF (2 of 2)

Order ReferencexxxxxDate createdxx/xx/xxCreated byxxPrint area95 x 140 mm

Logo size

Branding

95 x 140 mm xx x xxmm Full Colour (label)

– – – Safe Text Area

Visual scale 100%.