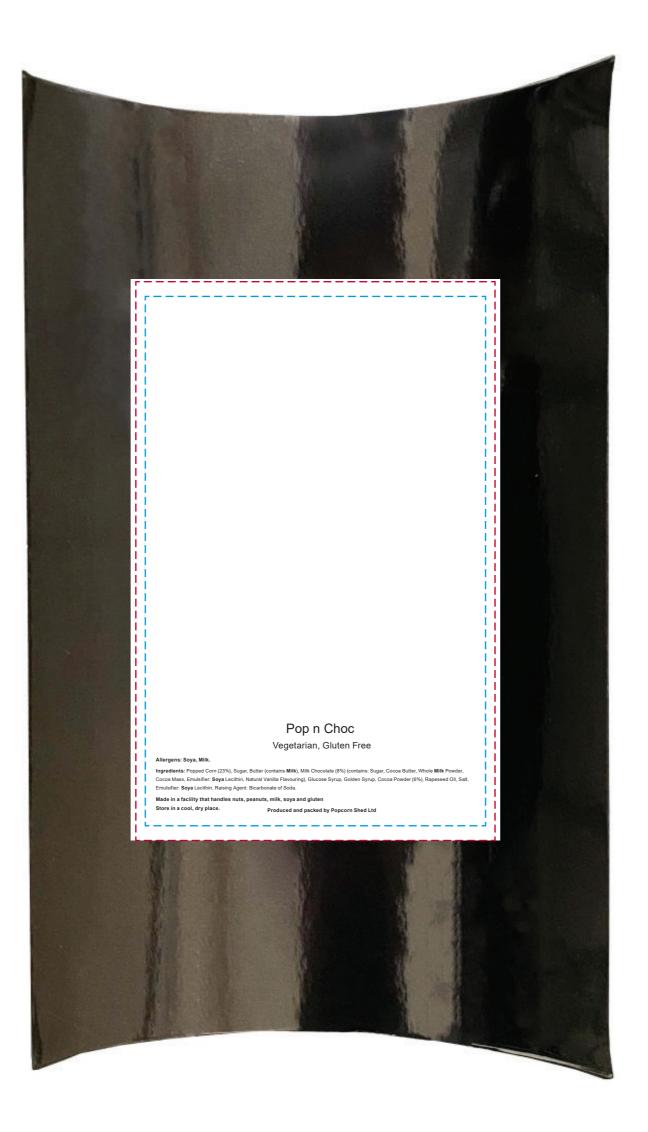

## YOUR VISUAL PROOF (1 of 2)

For Visual Purposes Only. Please see page 2 for actual artwork size.

Order Reference Date created Created by

xxxxxx xx/xx/xx xx

Product Colour Flavour Branding 235750 Black Pop n Choc Full Colour (Label)

## Artwork Advisories

Full colour printed colours may differ when printed to the final product.

It is the customer's responsibility to ensure that the proof is correct in all areas. Please be sure to double-check spelling, grammar, layout and design before approving artwork. Due to the variation in monitor colours and adjustments, PDF proofs may not provide an accurate colour representation **of the final product & printed work.** Once artwork is approved, your order will be processed based on the above unless any amendments are made. All orders are subject to our terms and conditions.