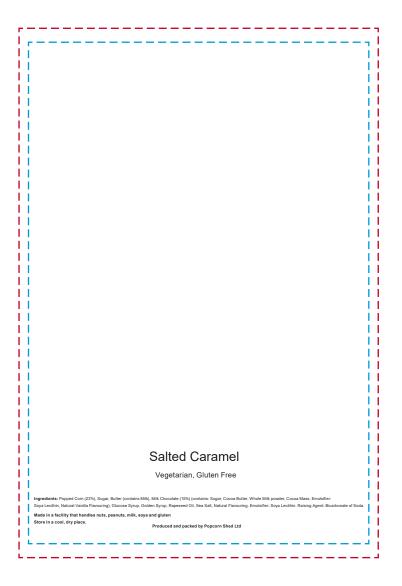

## YOUR VISUAL PROOF (2 of 2)

Order ReferencexxxxxDate createdxx/xx/xxCreated byxxPrint area95 x 140 mm

Print area95 x 140 mmLogo sizexx x xxmmBrandingFull Colour (label)

– – – Safe Text Area

Visual scale 100%.