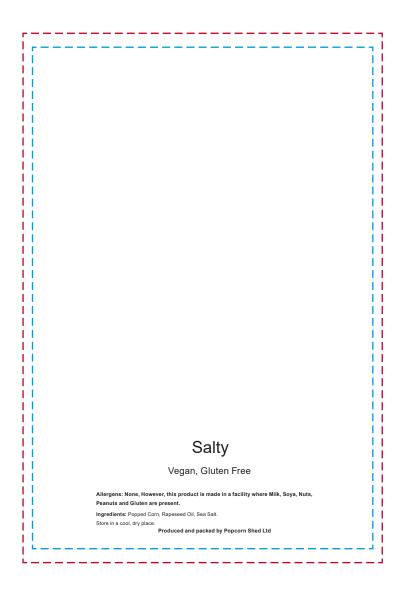

## YOUR VISUAL PROOF (2 of 2)

Print AreaSafe Text Area

Visual scale 100%.

Order Reference

Date created

xxxxxx xx/xx/xx

Created by

Print area 95 x 140 mm Logo size xx x xxmm

Branding Full Colour (label)