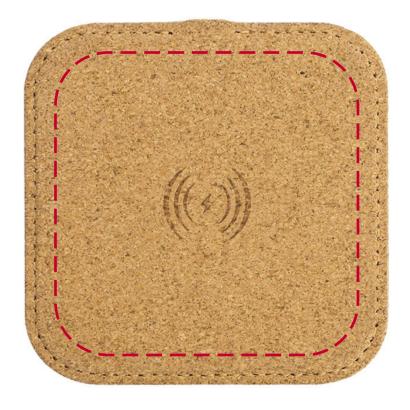

## YOUR VISUAL PROOF

**Order Reference** XXXXXX xx/xx/xx **Date created Created by** XX

**Product** 235757

Colour Cork

Spot colour / Full Colour **Branding** 