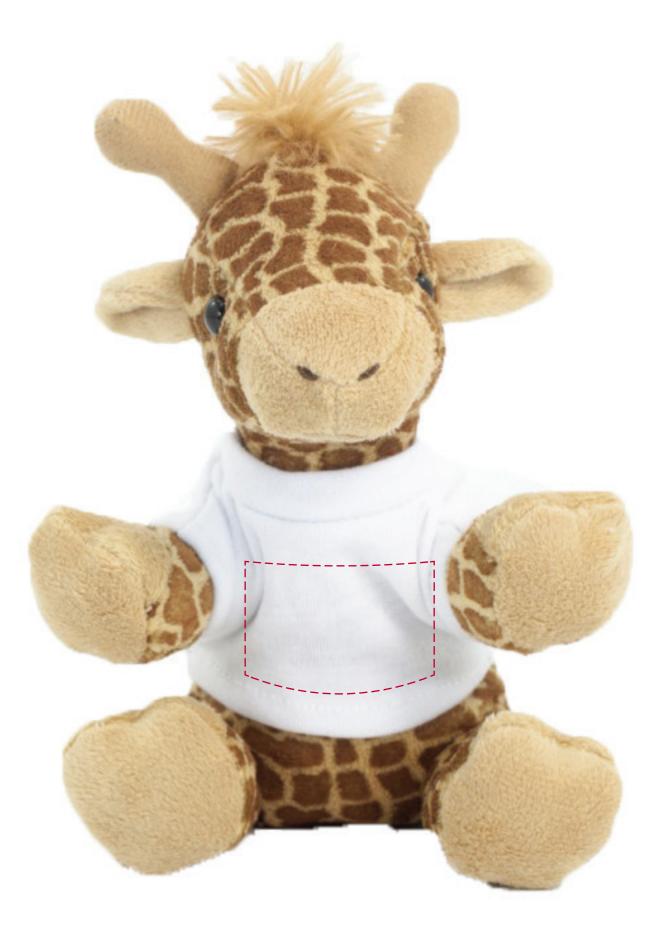

## YOUR VISUAL PROOF (1 of 2)

**For Visual Purposes Only.** Please see page 2 for actual artwork size.

| Order Reference | xxxxx    |
|-----------------|----------|
| Date created    | xx/xx/xx |
| Created by      | xx       |

Product Colour Branding 235759 White Full Colour