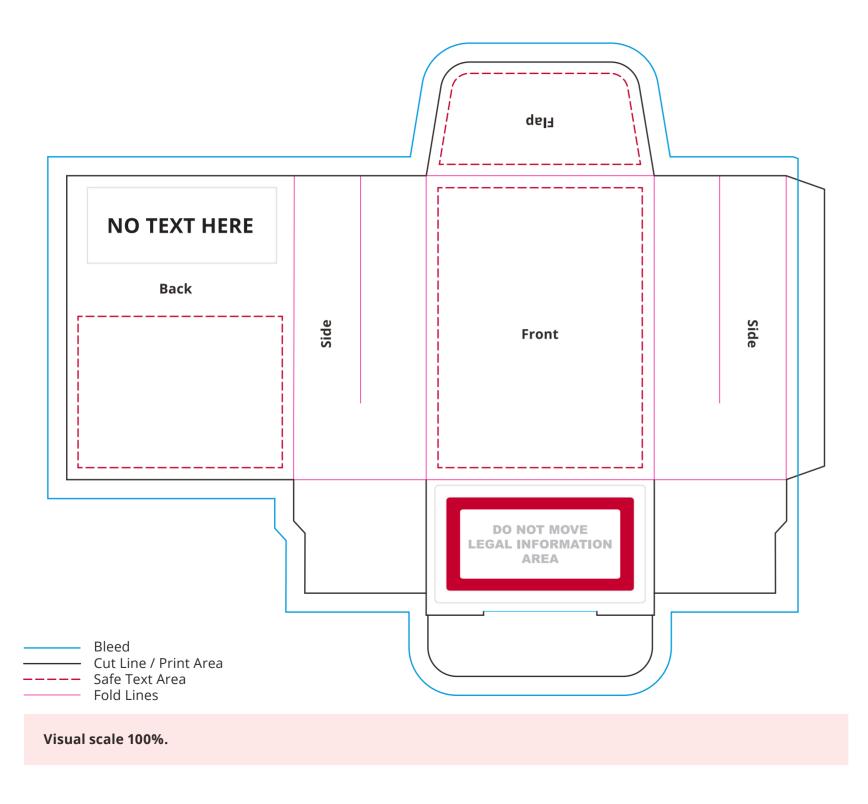

## YOUR VISUAL PROOF (2 of 2)

Order ReferencexxxxxDate createdxx/xx/xxCreated byxx

| Print area | 200 x 162mm |
|------------|-------------|
| Logo size  | xx x xxmm   |
| Branding   | Full Colour |