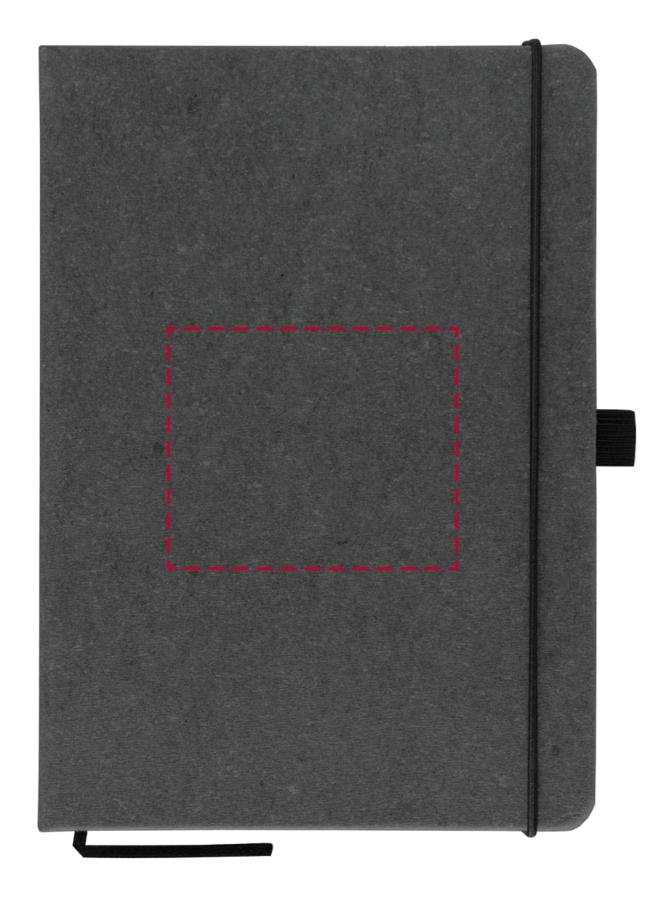

## YOUR VISUAL PROOF

Order Reference xxxxxx

Date created xx/xx/xx

Created by xx

Product 235772
Colour Black

**Branding** Spot colour (1 col. max)