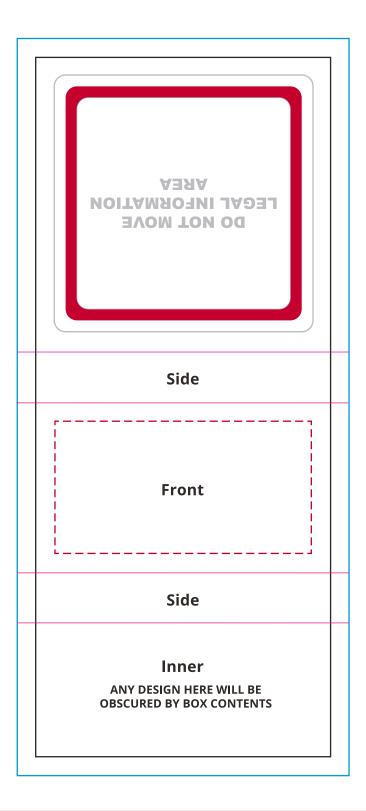

## YOUR VISUAL PROOF (2 of 2)

Bleed
Cut Line / Print Area
Safe Text Area
Fold Lines

Visual scale 100%.

Order Reference
Date created
Created by

xxxxxx xx/xx/xx

XX

Print area

78 x 185mm

Logo size

xx x xxmm

**Branding** 

Full Colour