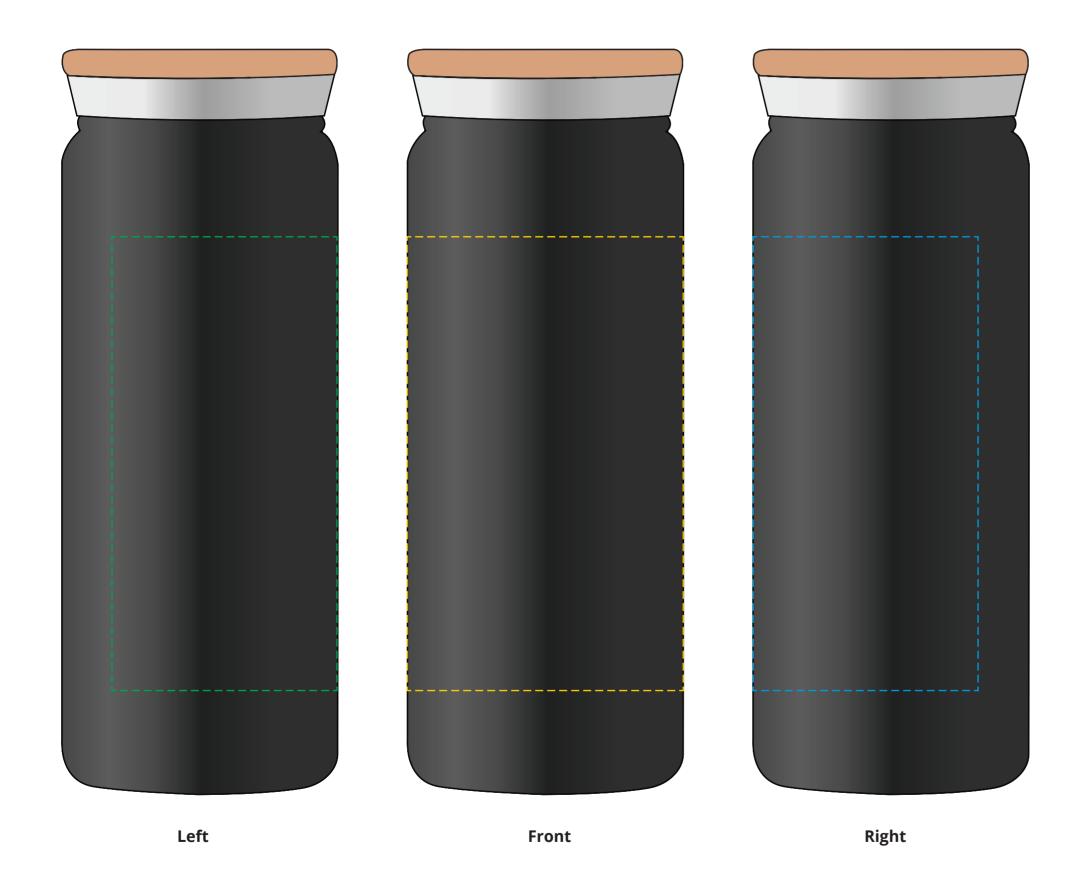

## YOUR VISUAL PROOF (1 of 2)

For Visual Purposes Only. Please see page 2 for actual artwork size.

Order Reference xxxxxx

Date created xx/xx/xx

Created by xx

Product 235776 Colour Black

Branding Spot colour (1 col. max)