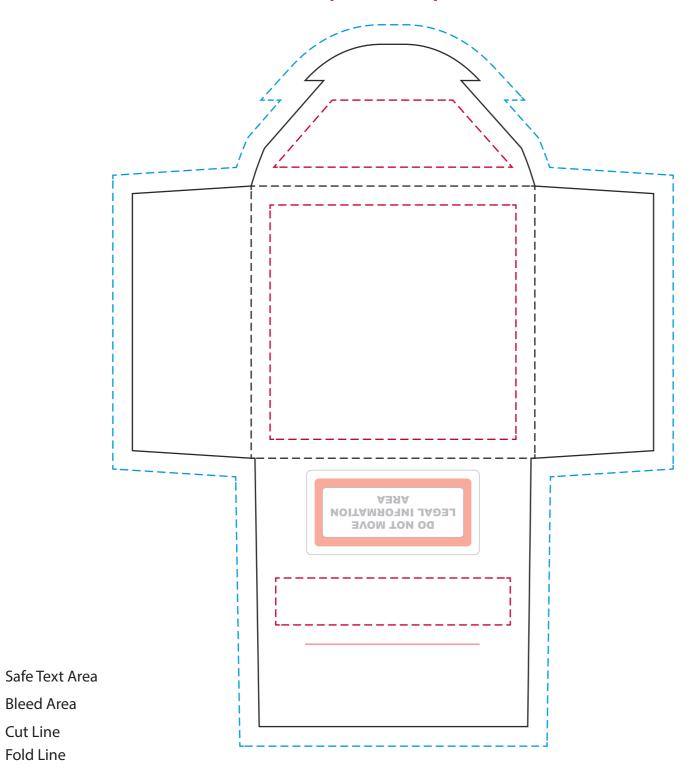

## YOUR VISUAL PROOF (2 of 2)

Visual scale 100%.

Bleed Area

Cut Line Fold Line

Order Reference Date created Created by

XXXXXX xx/xx/xx

Print area Logo size

Branding

All Over Print xx x xxmm

Full Colour