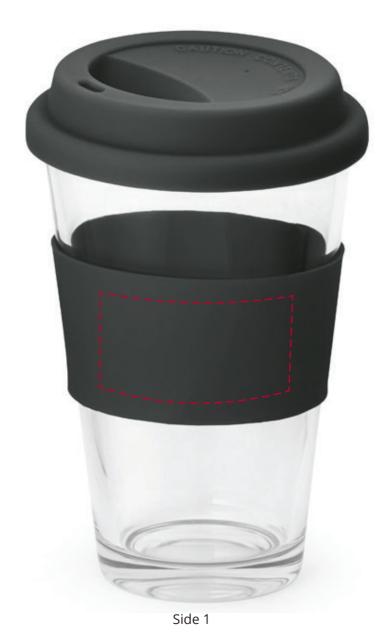

## YOUR VISUAL PROOF (1 of 2)

Side 2

Visual purposes only. Please see page 2 for actual artwork size.

Order Reference xxxxxx

Date created xx/xx/xx

Created by xx

Product 235780 Colour Black

Branding Spot Colour (1 col. max.)