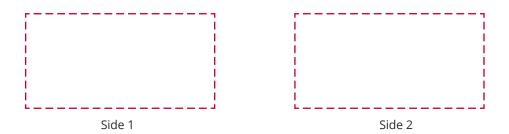

## YOUR VISUAL PROOF (2 of 2)

Visual scale 100%.

Order Reference

Date created

xxxxxx xx/xx/xx

Created by

Print area 50 x 25 mm Logo size xx x xx mm

Branding Spot Colour (1 col. max.)