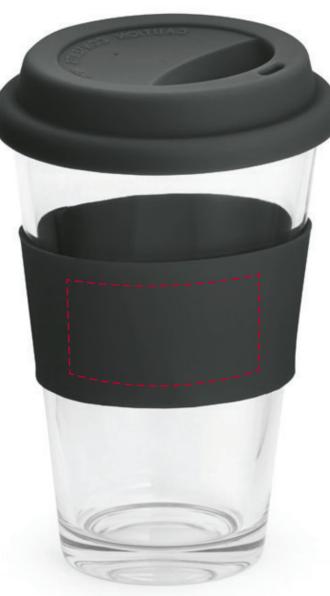

## YOUR VISUAL PROOF (1 of 2)

Side 2

Visual purposes only. Please see page 2 for actual artwork size.

Order Reference xxxxxx

Date created xx/xx/xx

Created by xx

Product 235780 Colour Black

Branding Spot Colour (1 col. max.)