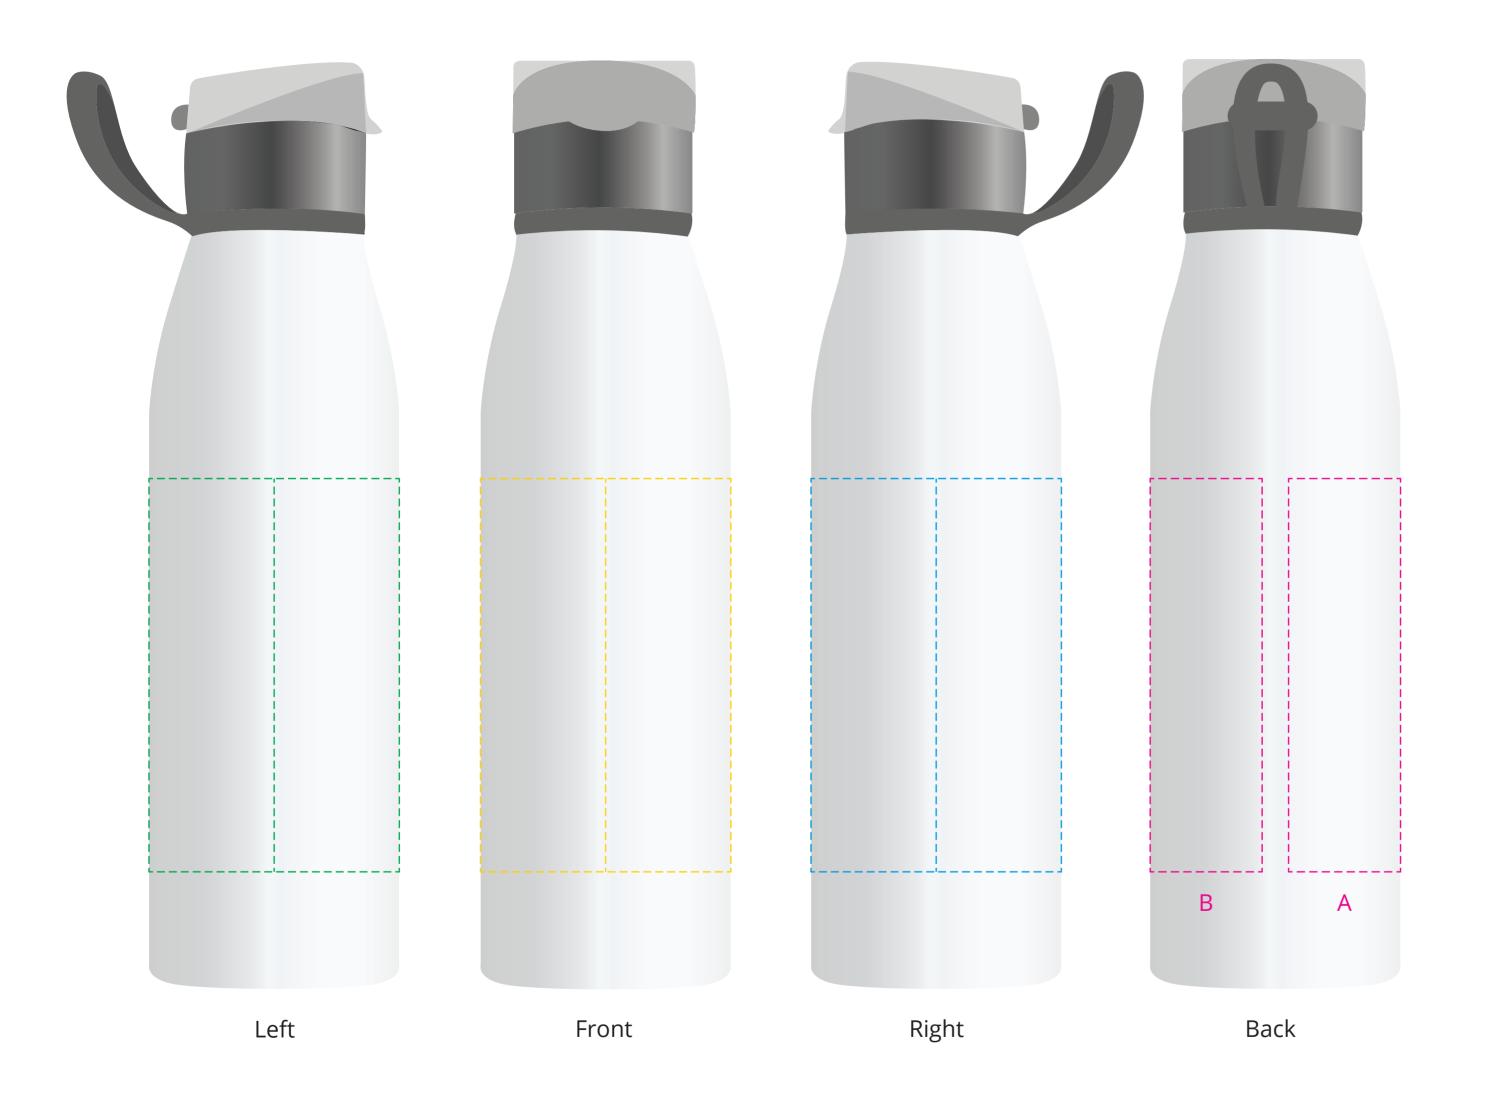

## YOUR VISUAL PROOF (1 of 2)

For Visual Purposes Only.

Please see page 2 for actual artwork size.

Order Reference

XXXXXX

XX

Date created

xx/xx/xx

Created by

235781

Colour

Product

White

Branding

Engraved