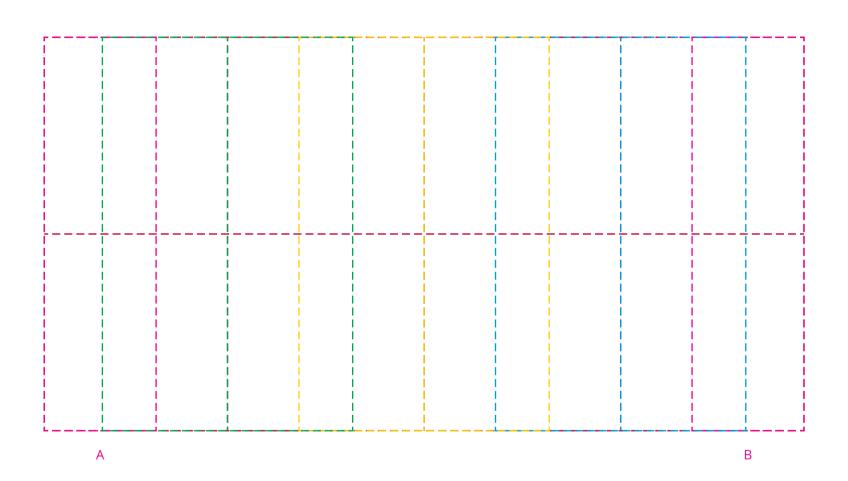

## YOUR VISUAL PROOF (2 of 2)

Visual scale 100%.

Order Reference
Date created
Created by

xxxxxx xx/xx/xx

Print area

201 x 104 mm

Logo size

xx x xx mm