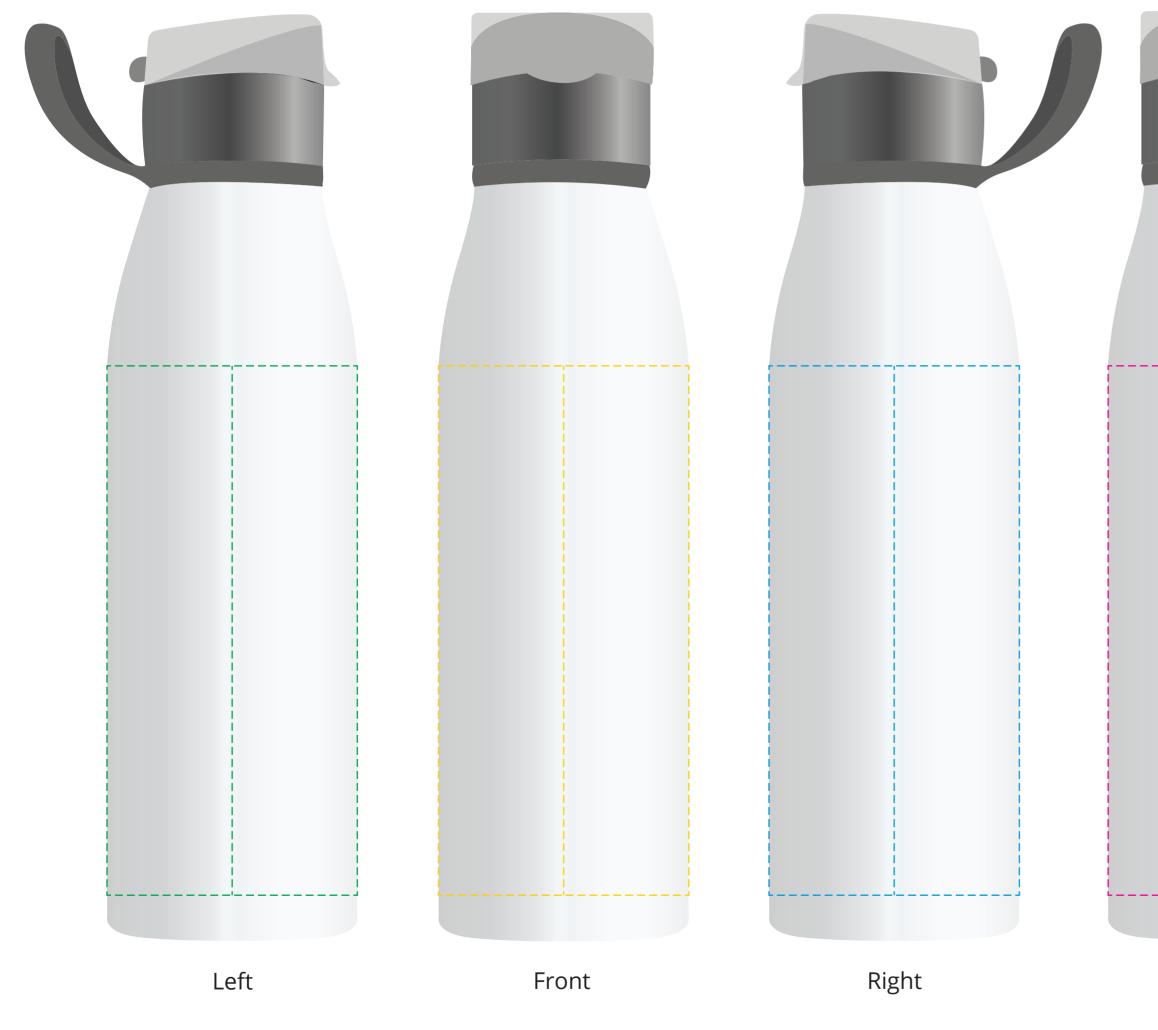

## YOUR VISUAL PROOF (1 of 2)

For Visual Purposes Only.

Please see page 2 for actual artwork size.

xxxxxx xx/xx/xx xx

Product Colour Branding 235781 White Full Colour

## Artwork Advisories

This template is not to scale and is to be used as a guide for print size & positioning only.

Full colour printed colours may differ when printed to the final product.

It is the customer's responsibility to ensure that the proof is correct in all areas. Please be sure to double-check spelling, grammar, layout and design before approving artwork. Due to the variation in monitor colours and adjustments, PDF proofs may not provide an accurate colour representation **of the final product & printed work.** Once artwork is approved, your order will be processed based on the above unless any amendments are made. All orders are subject to our terms and conditions.