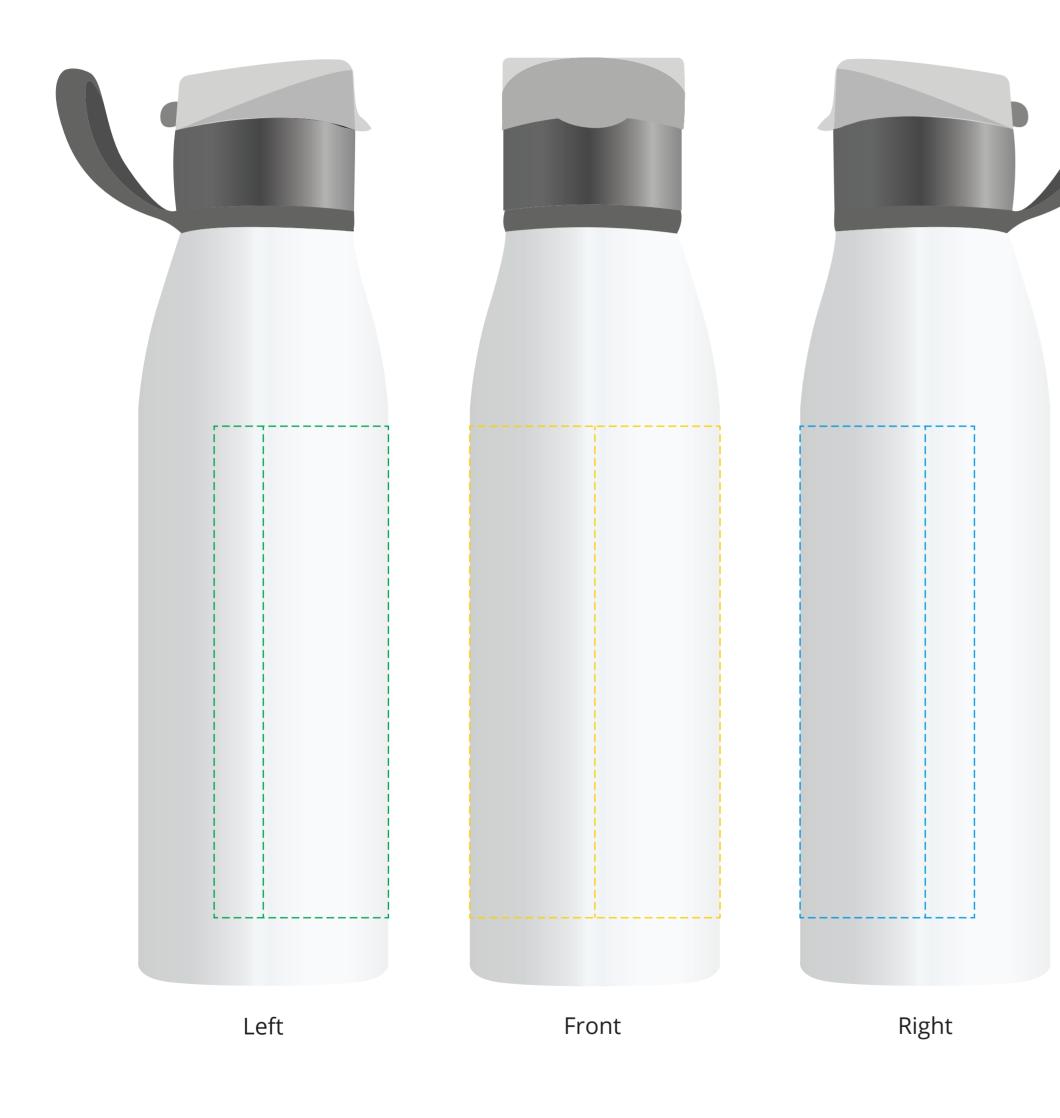

## YOUR VISUAL PROOF (1 of 2)

For Visual Purposes Only.

Please see page 2 for actual artwork size.

Order ReferencexxxxxDate createdxx/xx/xxCreated byxx

235781 White Spot Colour (1 col. max)

## PANTONE® Colour

pantone® XXXC

Product

Colour

Branding

Artwork Advisories

This template is not to scale and is to be used as a guide for print size & positioning only.

It is the customer's responsibility to ensure that the proof is correct in all areas. Please be sure to double-check spelling, grammar, layout and design before approving artwork. Due to the variation in monitor colours and adjustments, PDF proofs may not provide an accurate colour representation **of the final product & printed work.** Once artwork is approved, your order will be processed based on the above unless any amendments are made. All orders are subject to our terms and conditions.