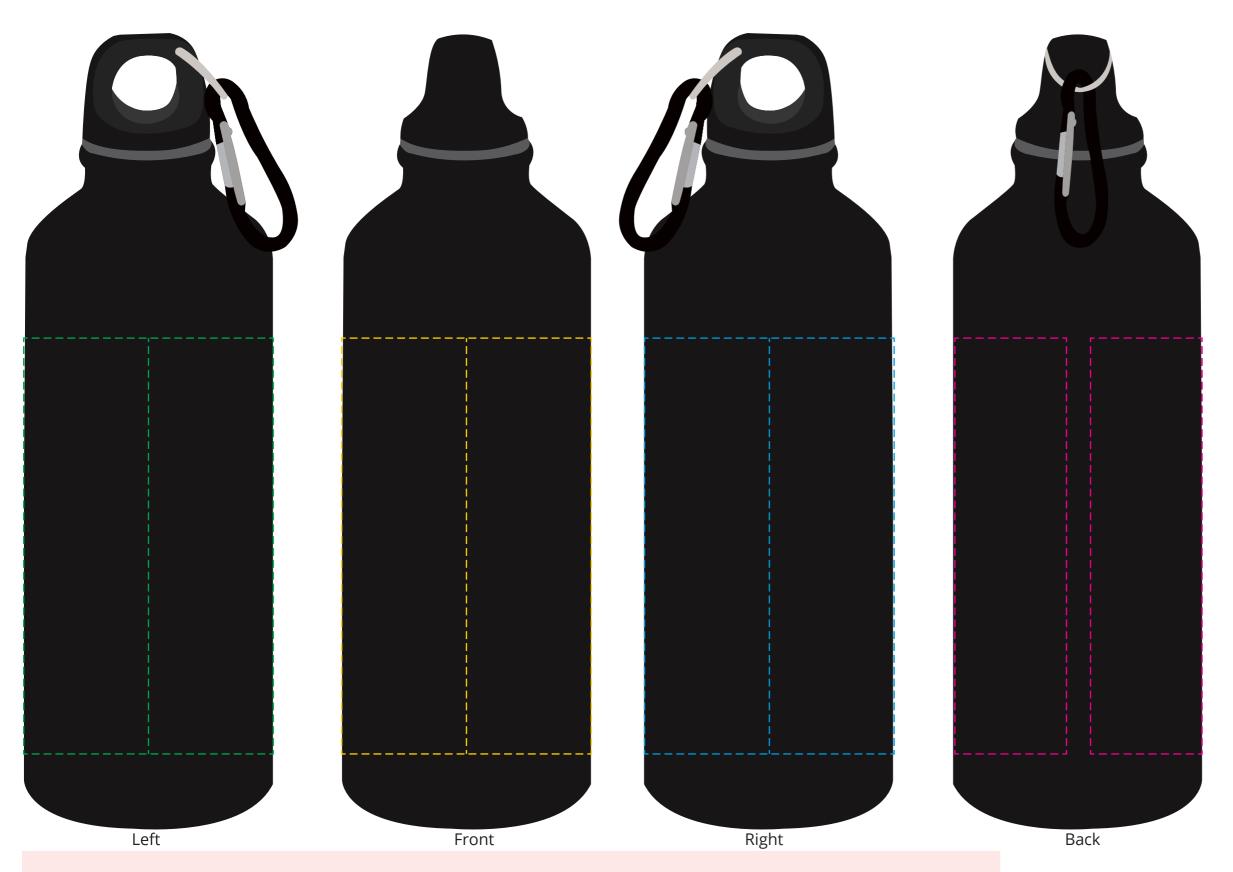

## YOUR VISUAL PROOF (1 of 2)

Visual purposes only. Please see page 2 for actual artwork size.

Order Reference xxxxxx

Date created xx/xx/xx

Created by

Product 235784

Colour Black

Branding Spot Colour (1 col. max)

XX

PANTONE® Colours

PANTONE®

**Artwork Advisories** 

This template is not to scale and is to be used as a guide for print size & positioning only.

It is the customer's responsibility to ensure that the proof is correct in all areas. Please be sure to double-check spelling, grammar, layout and design before approving artwork. Due to the variation in monitor colours and adjustments, PDF proofs may not provide an accurate colour representation of the final product & printed work. Once artwork is approved, your order will be processed based on the above unless any amendments are made. All orders are subject to our terms and conditions.