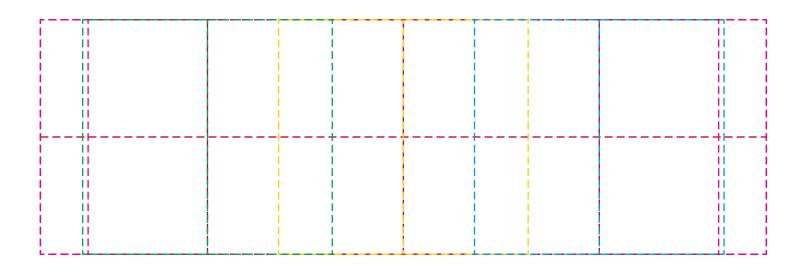

## YOUR VISUAL PROOF (2 of 2)

Visual scale 100%.

Order Reference

Date created

Created by

xxxxxx xx/xx/xx

Print area Logo size 192 x 62 mm xx x xxmm

Branding

Engraved