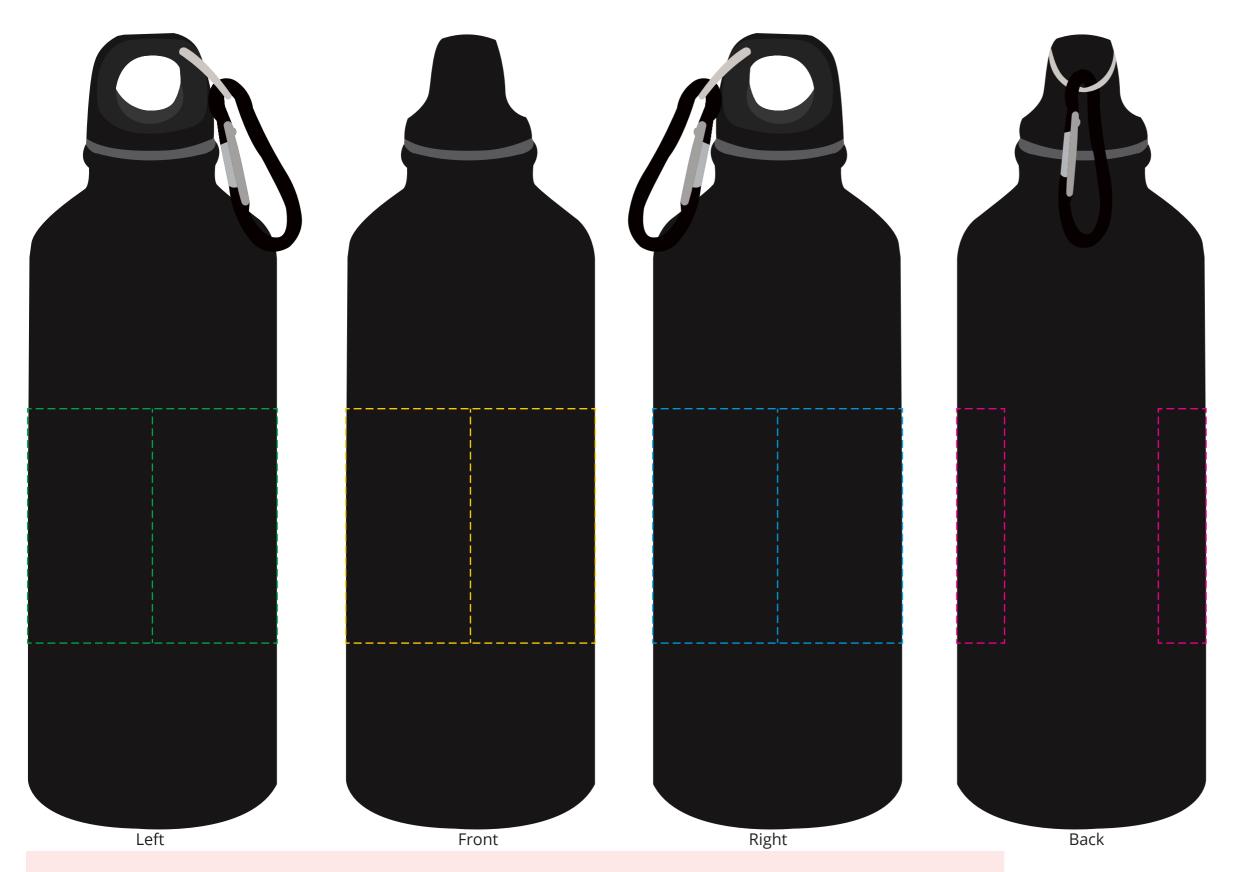

## YOUR VISUAL PROOF (1 of 2)

Visual purposes only. Please see page 2 for actual artwork size.

Order Reference

Date created

xx/xx/xx

XXXXXX

Created by

XX

Product

235784

Colour

Black

Branding

Engraved

## Artwork Advisories

This template is not to scale and is to be used as a guide for print size & positioning only.

It is the customer's responsibility to ensure that the proof is correct in all areas. Please be sure to double-check spelling, grammar, layout and design before approving artwork. Due to the variation in monitor colours and adjustments, PDF proofs may not provide an accurate colour representation of the final product & printed work. Once artwork is approved, your order will be processed based on the above unless any amendments are made. All orders are subject to our terms and conditions.