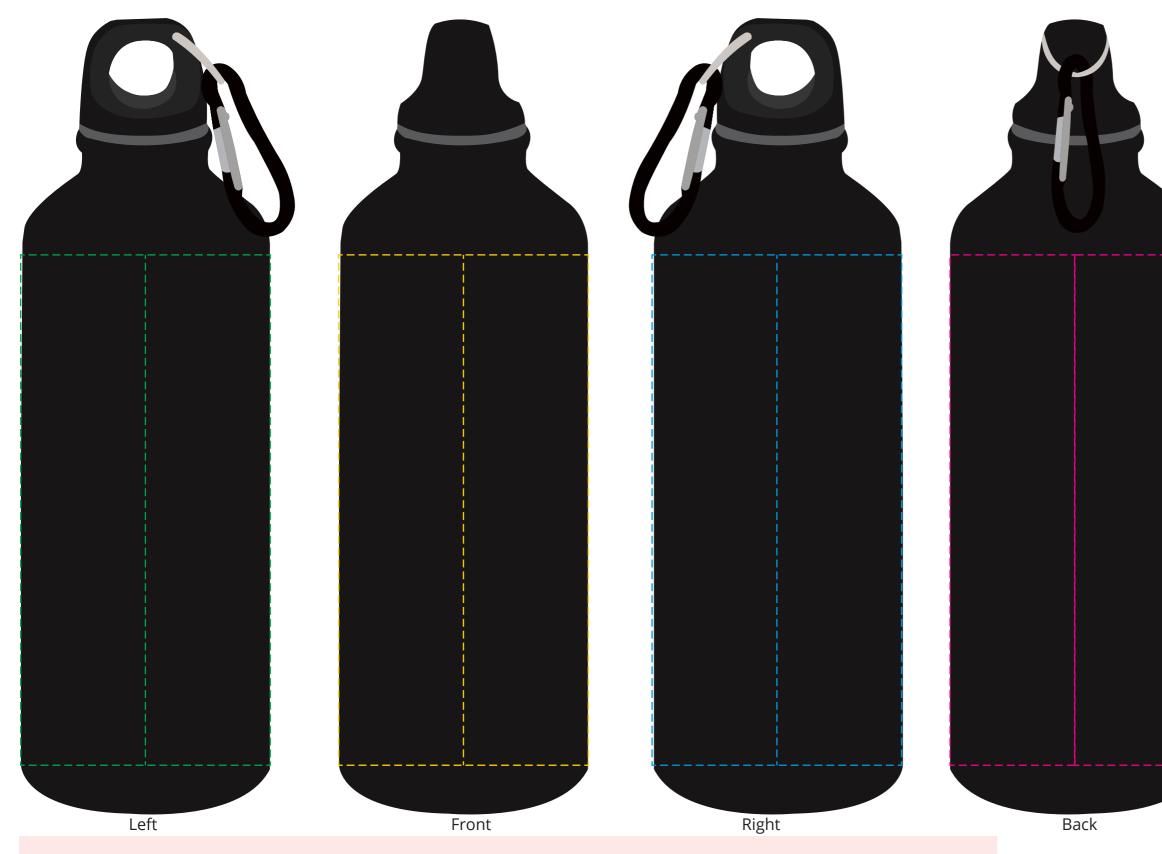

## YOUR VISUAL PROOF (1 of 2)

Visual purposes only. Please see page 2 for actual artwork size.

Order ReferencexxxxxDate createdxx/xx/xxCreated byxx

Product Colour Branding 235784 Black Full Colour

## YOUR VISUAL PROOF (2 of 2)

| Order Reference | xxxxxx   |
|-----------------|----------|
| Date created    | xx/xx/xx |
| Created by      | XX       |

| Print area | 207 x 135 mm |
|------------|--------------|
| Logo size  | xx x xxmm    |
| Branding   | Full Colour  |