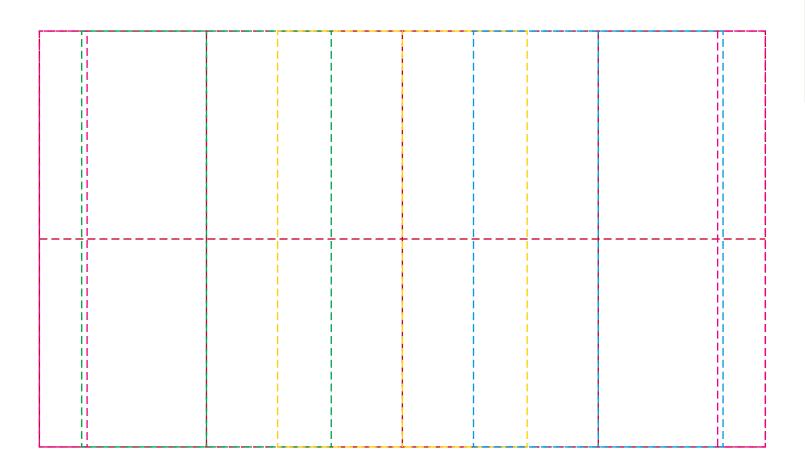

## YOUR VISUAL PROOF (2 of 2)

Visual scale 100%.

Order Reference

Date created

Created by

xxxxxx xx/xx/xx

Print area

192 x 110 mm

Logo size

xx x xxmm

Branding Spot Colour (1 col. max.)