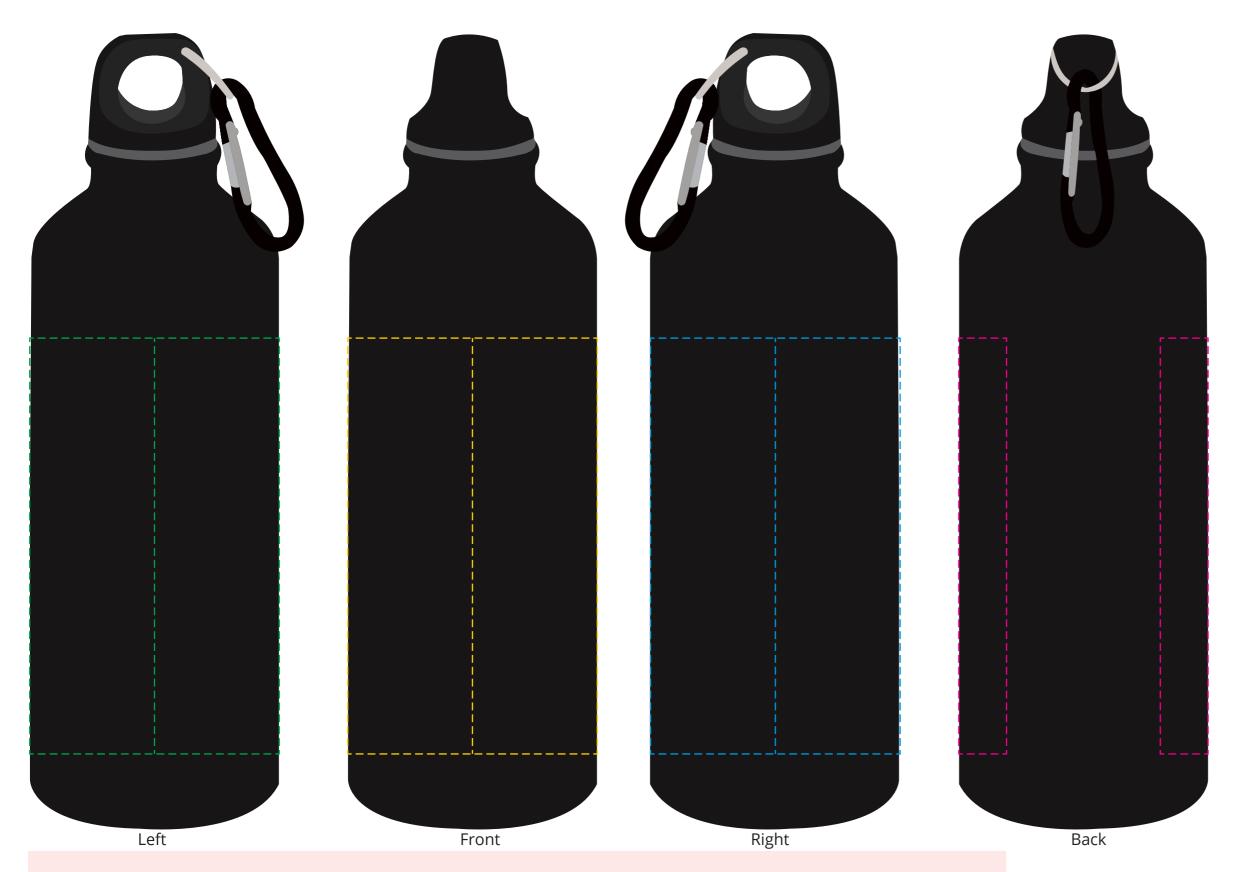

## YOUR VISUAL PROOF (1 of 2)

Visual purposes only. Please see page 2 for actual artwork size.

Order Reference XXXXXX Date created

xx/xx/xx

XX

Created by

Product 235784

Colour Black

Branding Spot Colour (1 col. max)

PANTONE® Colours

PANTONE® XXXc

**Artwork Advisories** 

This template is not to scale and is to be used as a guide for print size & positioning only.

It is the customer's responsibility to ensure that the proof is correct in all areas. Please be sure to double-check spelling, grammar, layout and design before approving artwork. Due to the variation in monitor colours and adjustments, PDF proofs may not provide an accurate colour representation of the final product & printed work. Once artwork is approved, your order will be processed based on the above unless any amendments are made. All orders are subject to our terms and conditions.