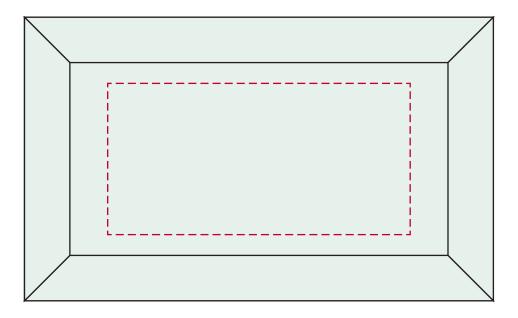

## YOUR VISUAL PROOF (2 of 2)

Order ReferencexxxxxDate createdxx/xx/xxCreated byxx

| Print area | 80 x 40 mm |
|------------|------------|
| Logo size  | xx x xx mm |
| Branding   | Engraved   |