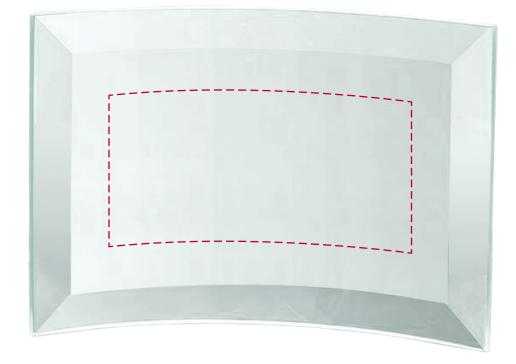

## YOUR VISUAL PROOF (1 of 2)

Order ReferencexxxxxDate createdxx/xx/xxCreated byxx

| Product  | 235790     |
|----------|------------|
| Colour   | Jade Glass |
| Branding | Engraved   |

This template is not to scale and is to be used as a guide for print size & positioning only.

It is the customer's responsibility to ensure that the proof is correct in all areas. Please be sure to double-check spelling, grammar, layout and design before approving artwork. Due to the variation in monitor colours and adjustments, PDF proofs may not provide an accurate colour representation of the final product & printed work. Once artwork is approved, your order will be processed based on the above unless any amendments are made. All orders are subject to our terms and conditions.

Please email all approvals/amends to your order processor.