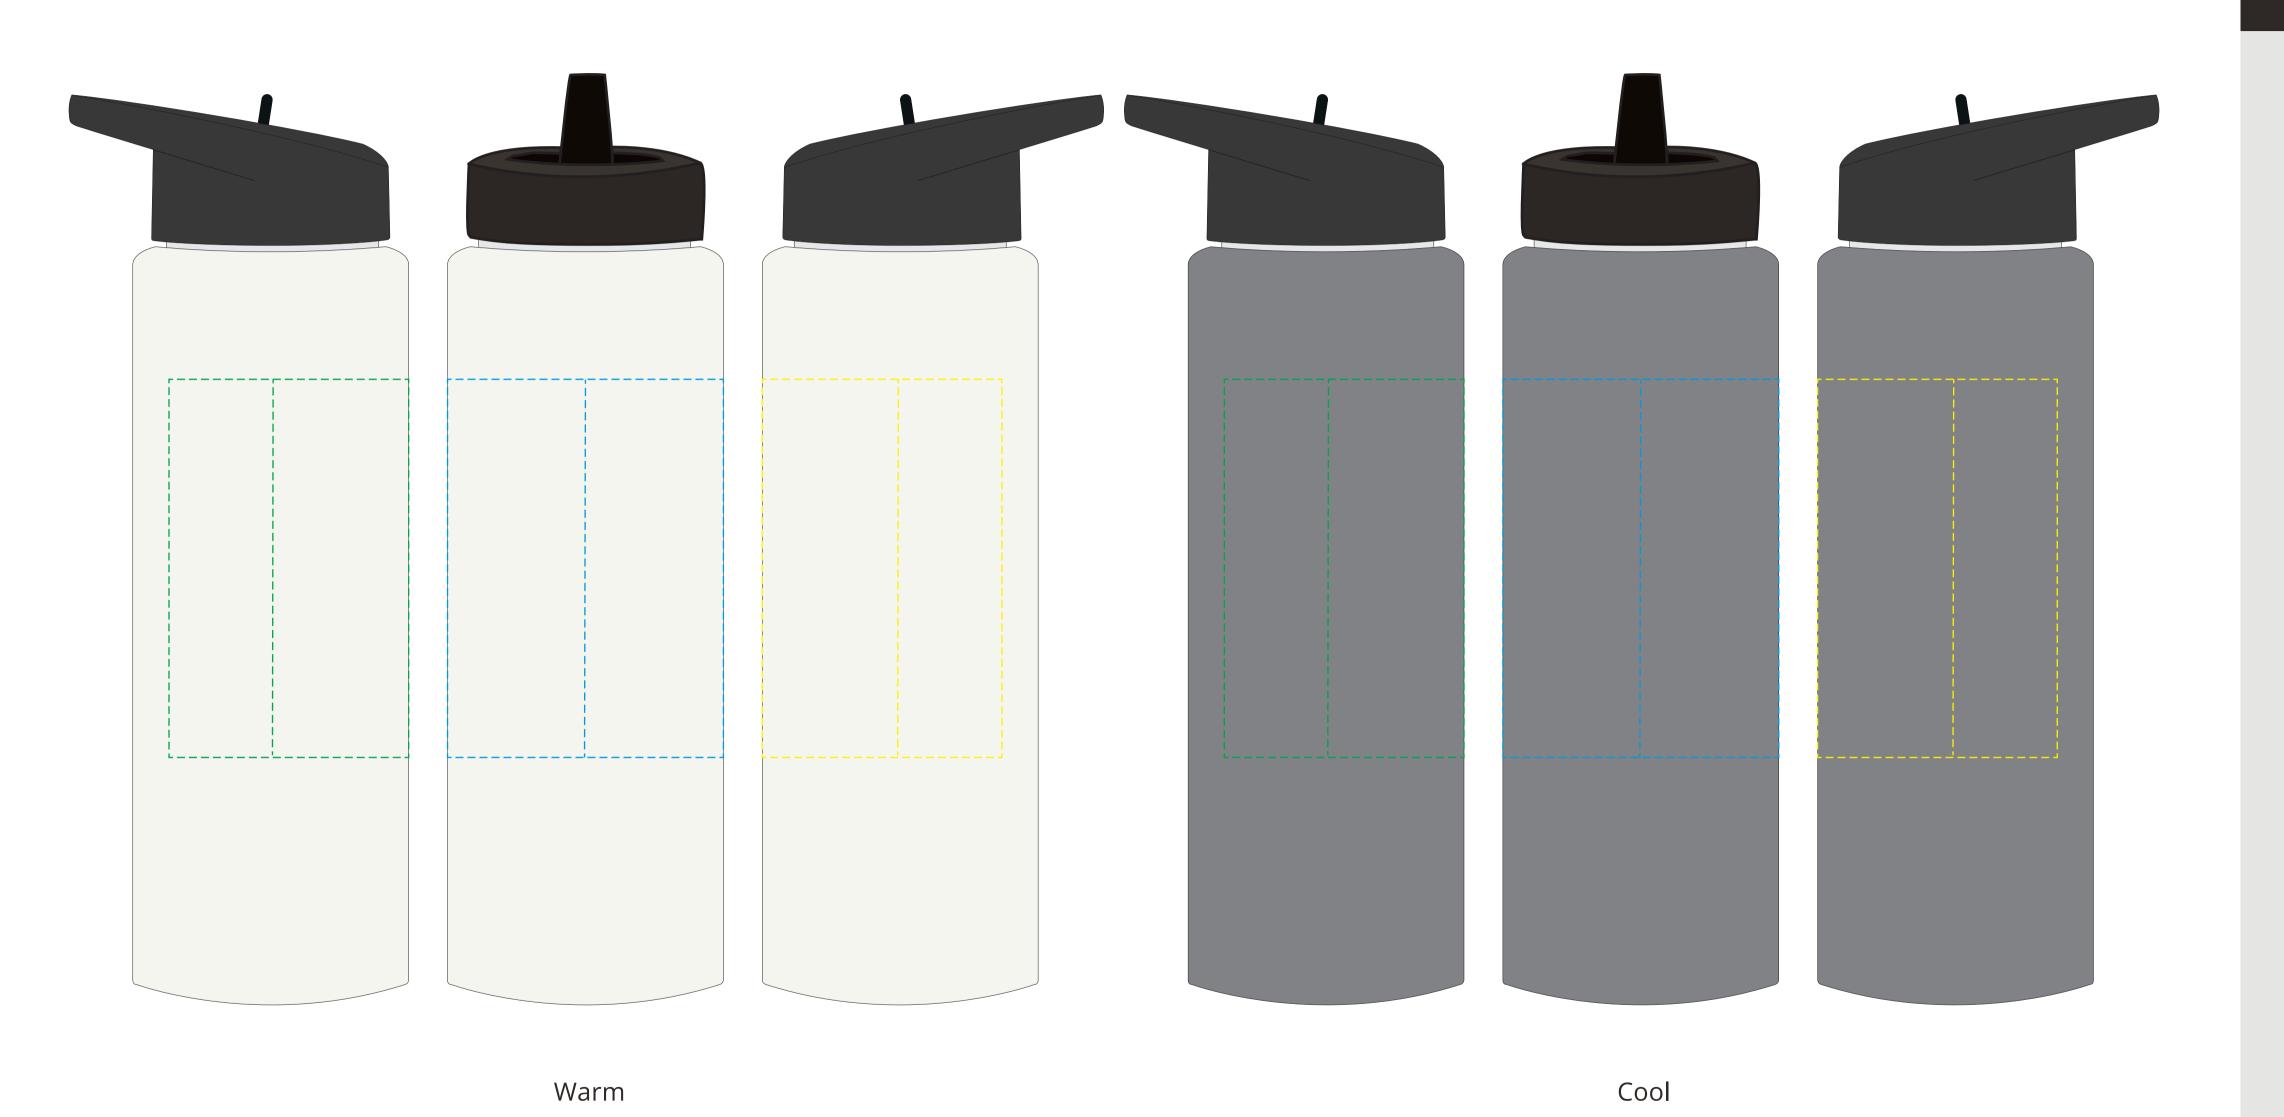

## YOUR VISUAL PROOF (1 of 2)

For Visual Purposes Only. Please see page 2 for actual artwork size.

Order Reference

xxxxxx xx/xx/xx

Created by

Date created

XX

Product 235797

Colour White / Grey

Branding Spot Colour (2 col. max)