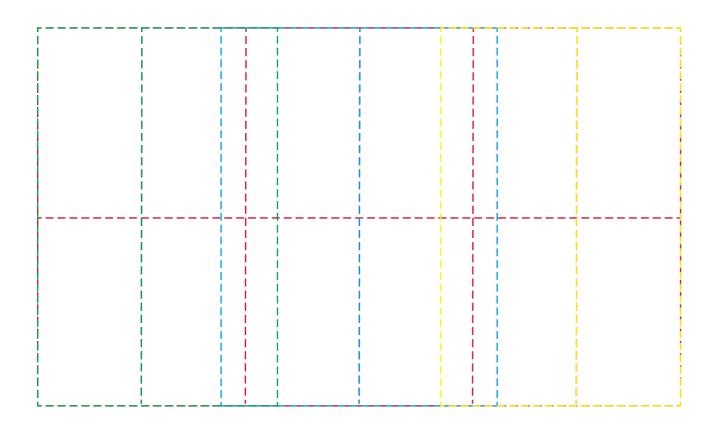

## YOUR VISUAL PROOF (2 of 2)

Visual scale 100%.

Order Reference Date created

Print area

xx/xx/xx

Created by

170 x 100 mm

Logo size xx x xx mm

Branding Spot Colour (2 col. max)