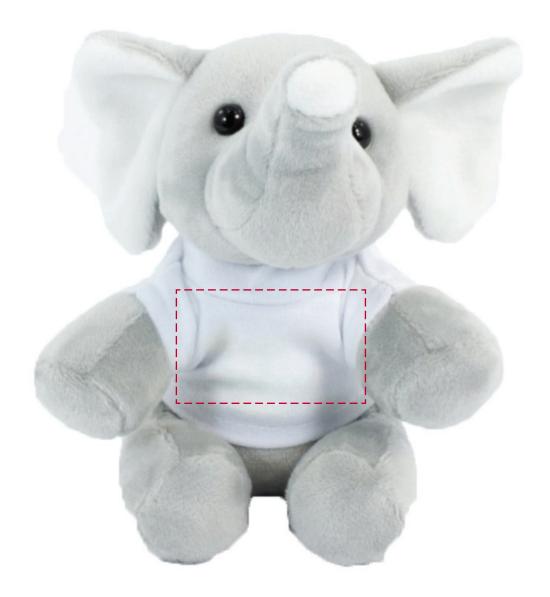

## YOUR VISUAL PROOF (1 of 2)

**For Visual Purposes Only.** Please see page 2 for actual artwork size.

Order Reference xxxxxx

Date created xx/xx/xx

Created by xx

Product 235801 Tshirt Colour White Colour Grey

Branding Full Colour