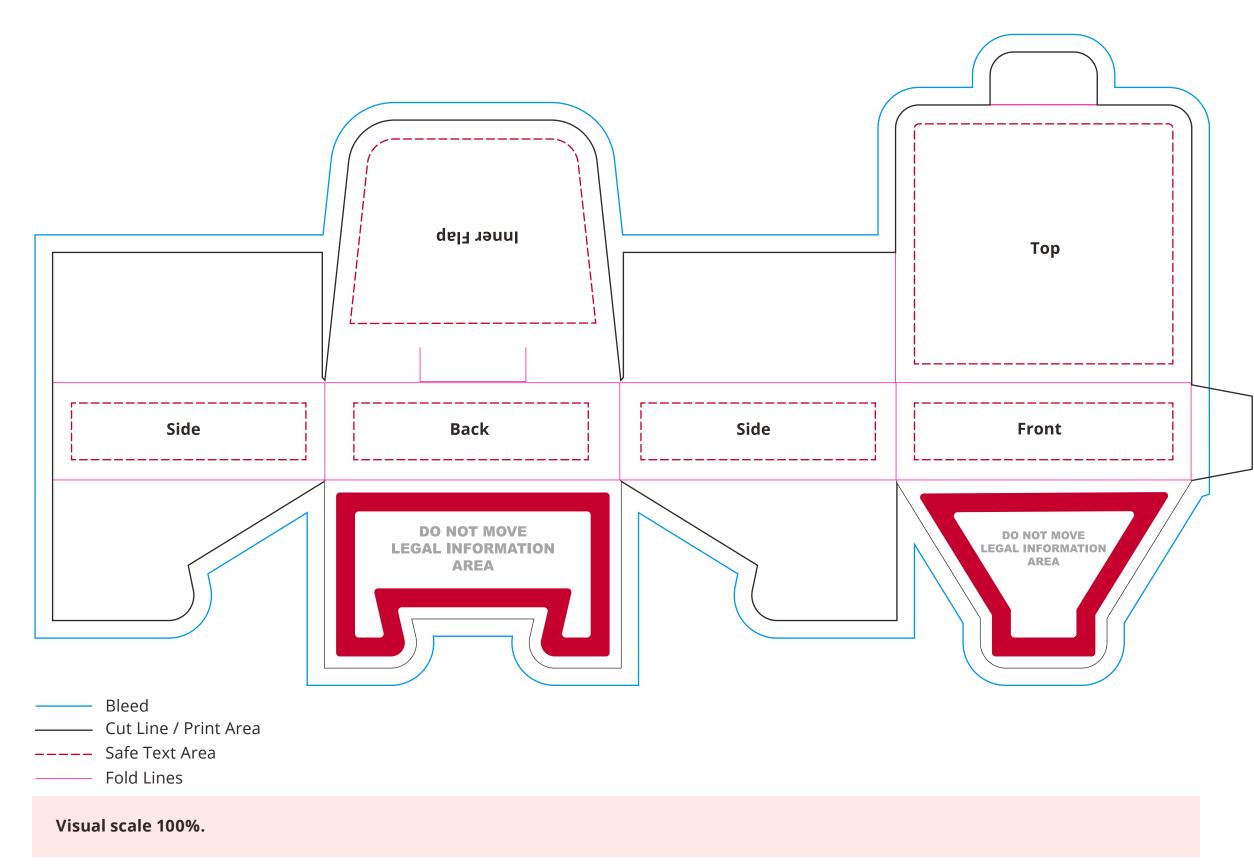

## YOUR VISUAL PROOF (2 of 2)

Order ReferencexxxxxxDate createdxx/xx/xxCreated byxx

Print area Logo size Branding 317 x 163mm xx x xxmm Full Colour