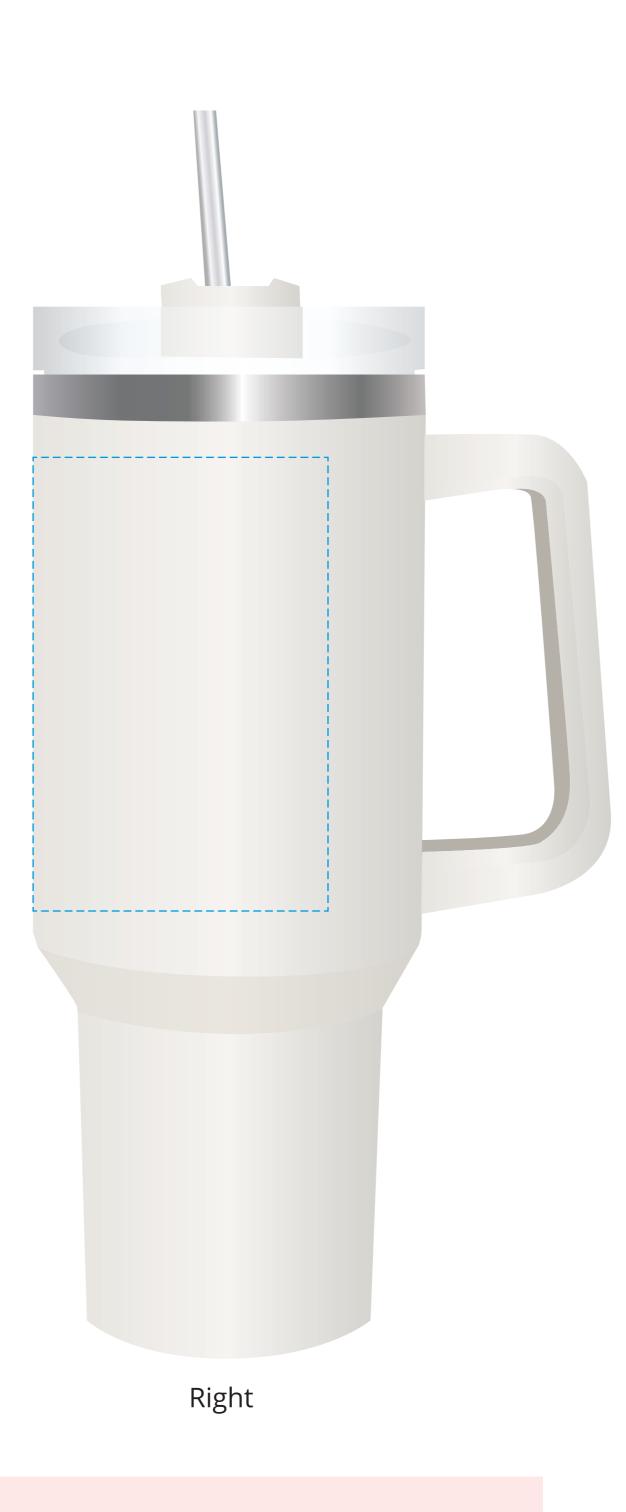

## YOUR VISUAL PROOF (1 of 2)



**For Visual Purposes Only.** Please see page 2 for actual artwork size.



| Order Reference | xxxxxx   |
|-----------------|----------|
| Date created    | xx/xx/xx |
| Created by      | XX       |

| Product  |  |
|----------|--|
| Colour   |  |
| Branding |  |

235812 White Spot colour (2 col. max)

## PANTONE® Colours

pantone®

pantone® XXXC

Artwork Advisories

This template is not to scale and is to be used as a guide for print size & positioning only.

It is the customer's responsibility to ensure that the proof is correct in all areas. Please be sure to double-check spelling, grammar, layout and design before approving artwork. Due to the variation in monitor colours and adjustments, PDF proofs may not provide an accurate colour representation **of the final product & printed work.** Once artwork is approved, your order will be processed based on the a