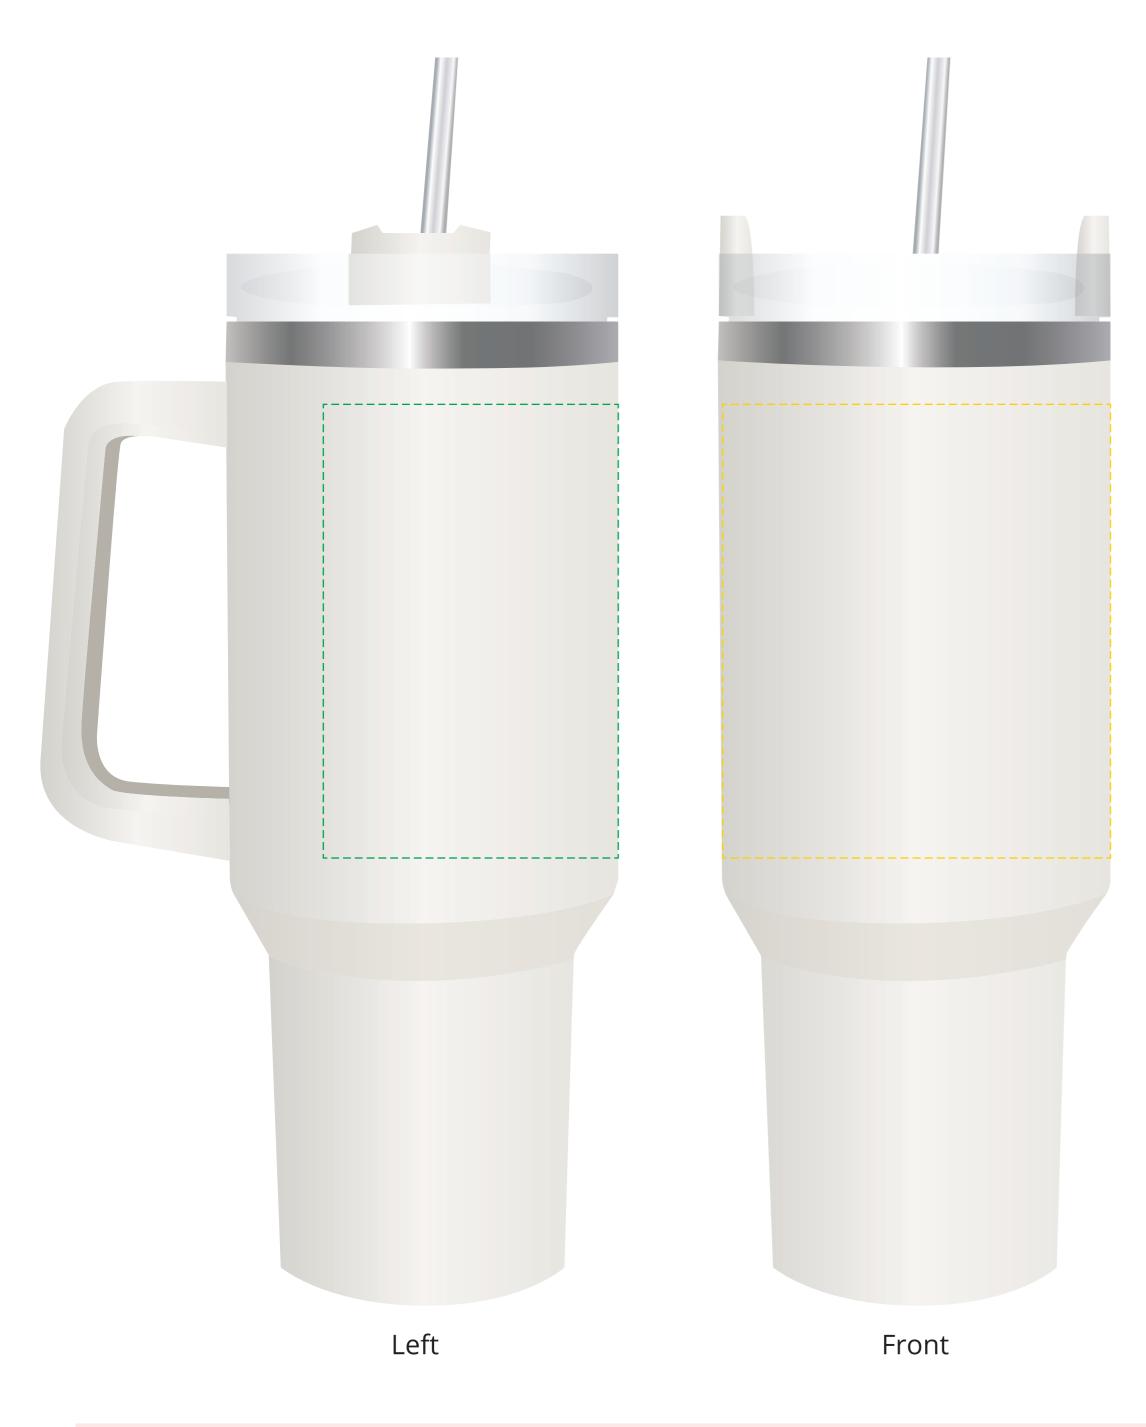

## YOUR VISUAL PROOF (1 of 2)



**For Visual Purposes Only.** Please see page 2 for actual artwork size.



| Order Reference | xxxxxx   |
|-----------------|----------|
| Date created    | xx/xx/xx |
| Created by      | XX       |

| Product  |  |
|----------|--|
| Colour   |  |
| Branding |  |

235812 White Spot colour (2 col. max)

## PANTONE® Colours

pantone®

pantone® XXXC

Artwork Advisories

This template is not to scale and is to be used as a guide for print size & positioning only.

It is the customer's responsibility to ensure that the proof is correct in all areas. Please be sure to double-check spelling, grammar, layout and design before approving artwork. Due to the variation in monitor colours and adjustments, PDF proofs may not provide an accurate colour representation **of the final product & printed w