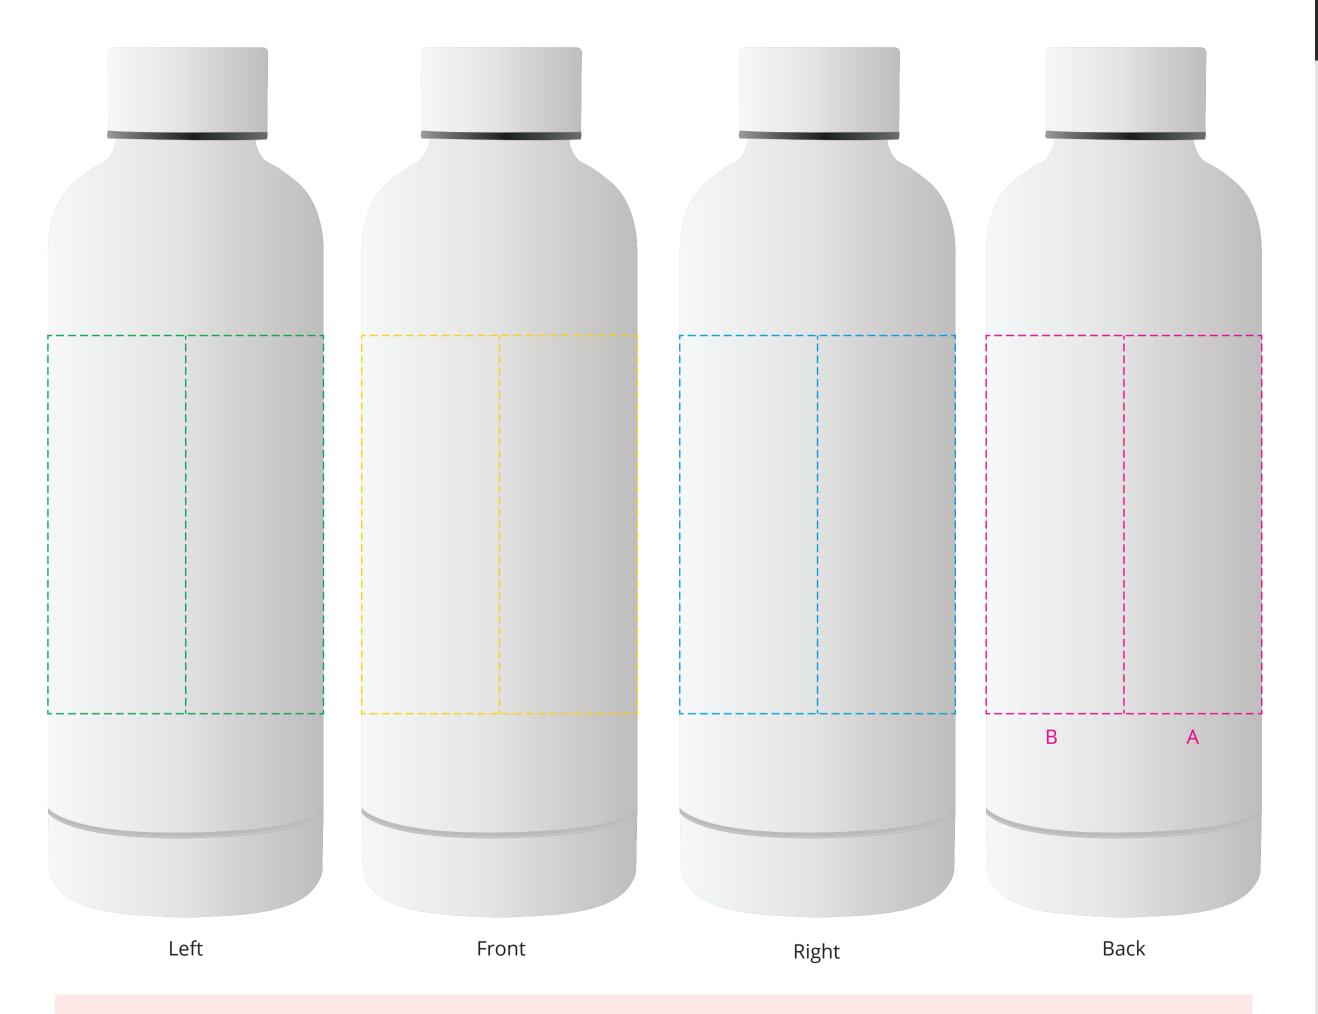

## YOUR VISUAL PROOF (1 of 2)

For Visual Purposes Only.

Please see page 2 for actual artwork size.

Order Reference

XXXXXX

XX

Date created

xx/xx/xx

Created by

Product

Colour

235816

White

Branding

Full Colour

## **Artwork Advisories**

This template is not to scale and is to be used as a guide for print size & positioning only.

Full colour printed colours may differ when printed to the final product.

It is the customer's responsibility to ensure that the proof is correct in all areas. Please be sure to double-check spelling, grammar, layout and design before approving artwork. Due to the variation in monitor colours and adjustments, PDF proofs may not provide an accurate colour representation of the final product & printed work. Once artwork is approved, your order will be processed based on the above unless any amendments are made. All orders are subject to our terms and conditions.

Please email all approvals/amends to your order processor.