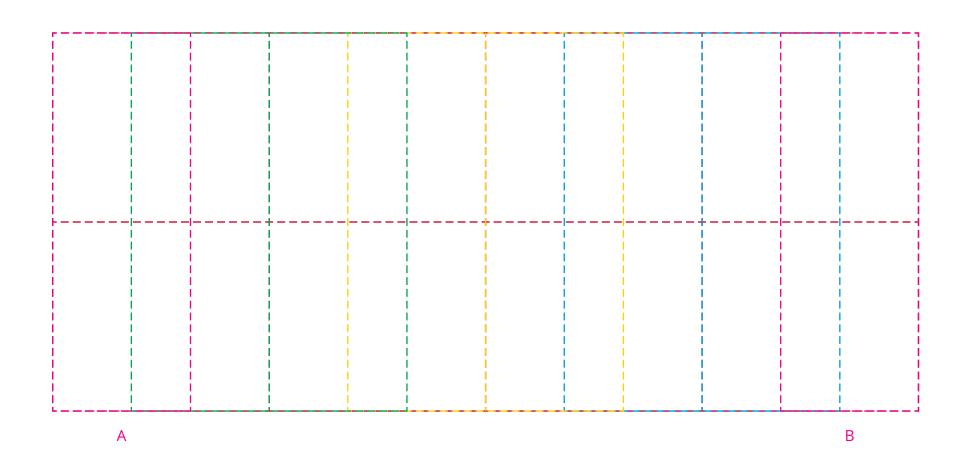

## YOUR VISUAL PROOF (2 of 2)

Visual scale 100%.

Order Reference
Date created
Created by

xxxxxx xx/xx/xx xx

Print area

229 x 100 mm

Logo size

xx x xx mm

Branding

Full Colour