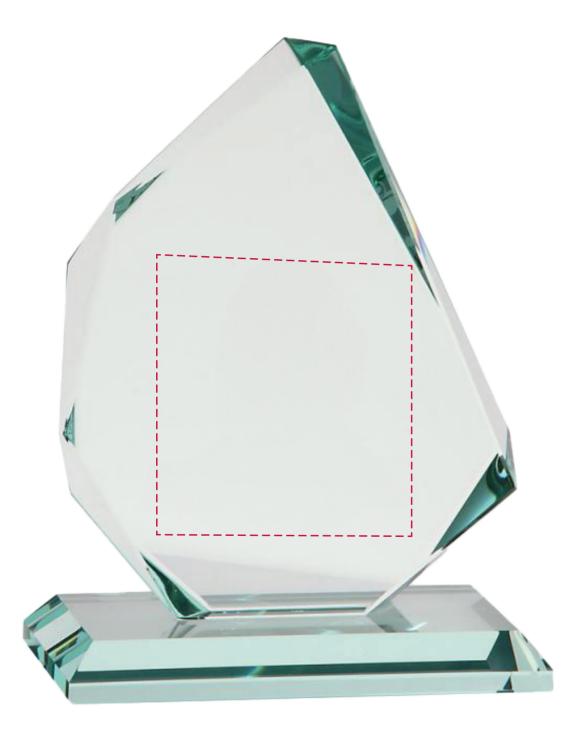

## YOUR VISUAL PROOF (1 of 2)

Date created xx/xx/xx
Created by xx

XXXXXX

Order Reference

Product 235820
Colour Jade Glass
Branding Engraved