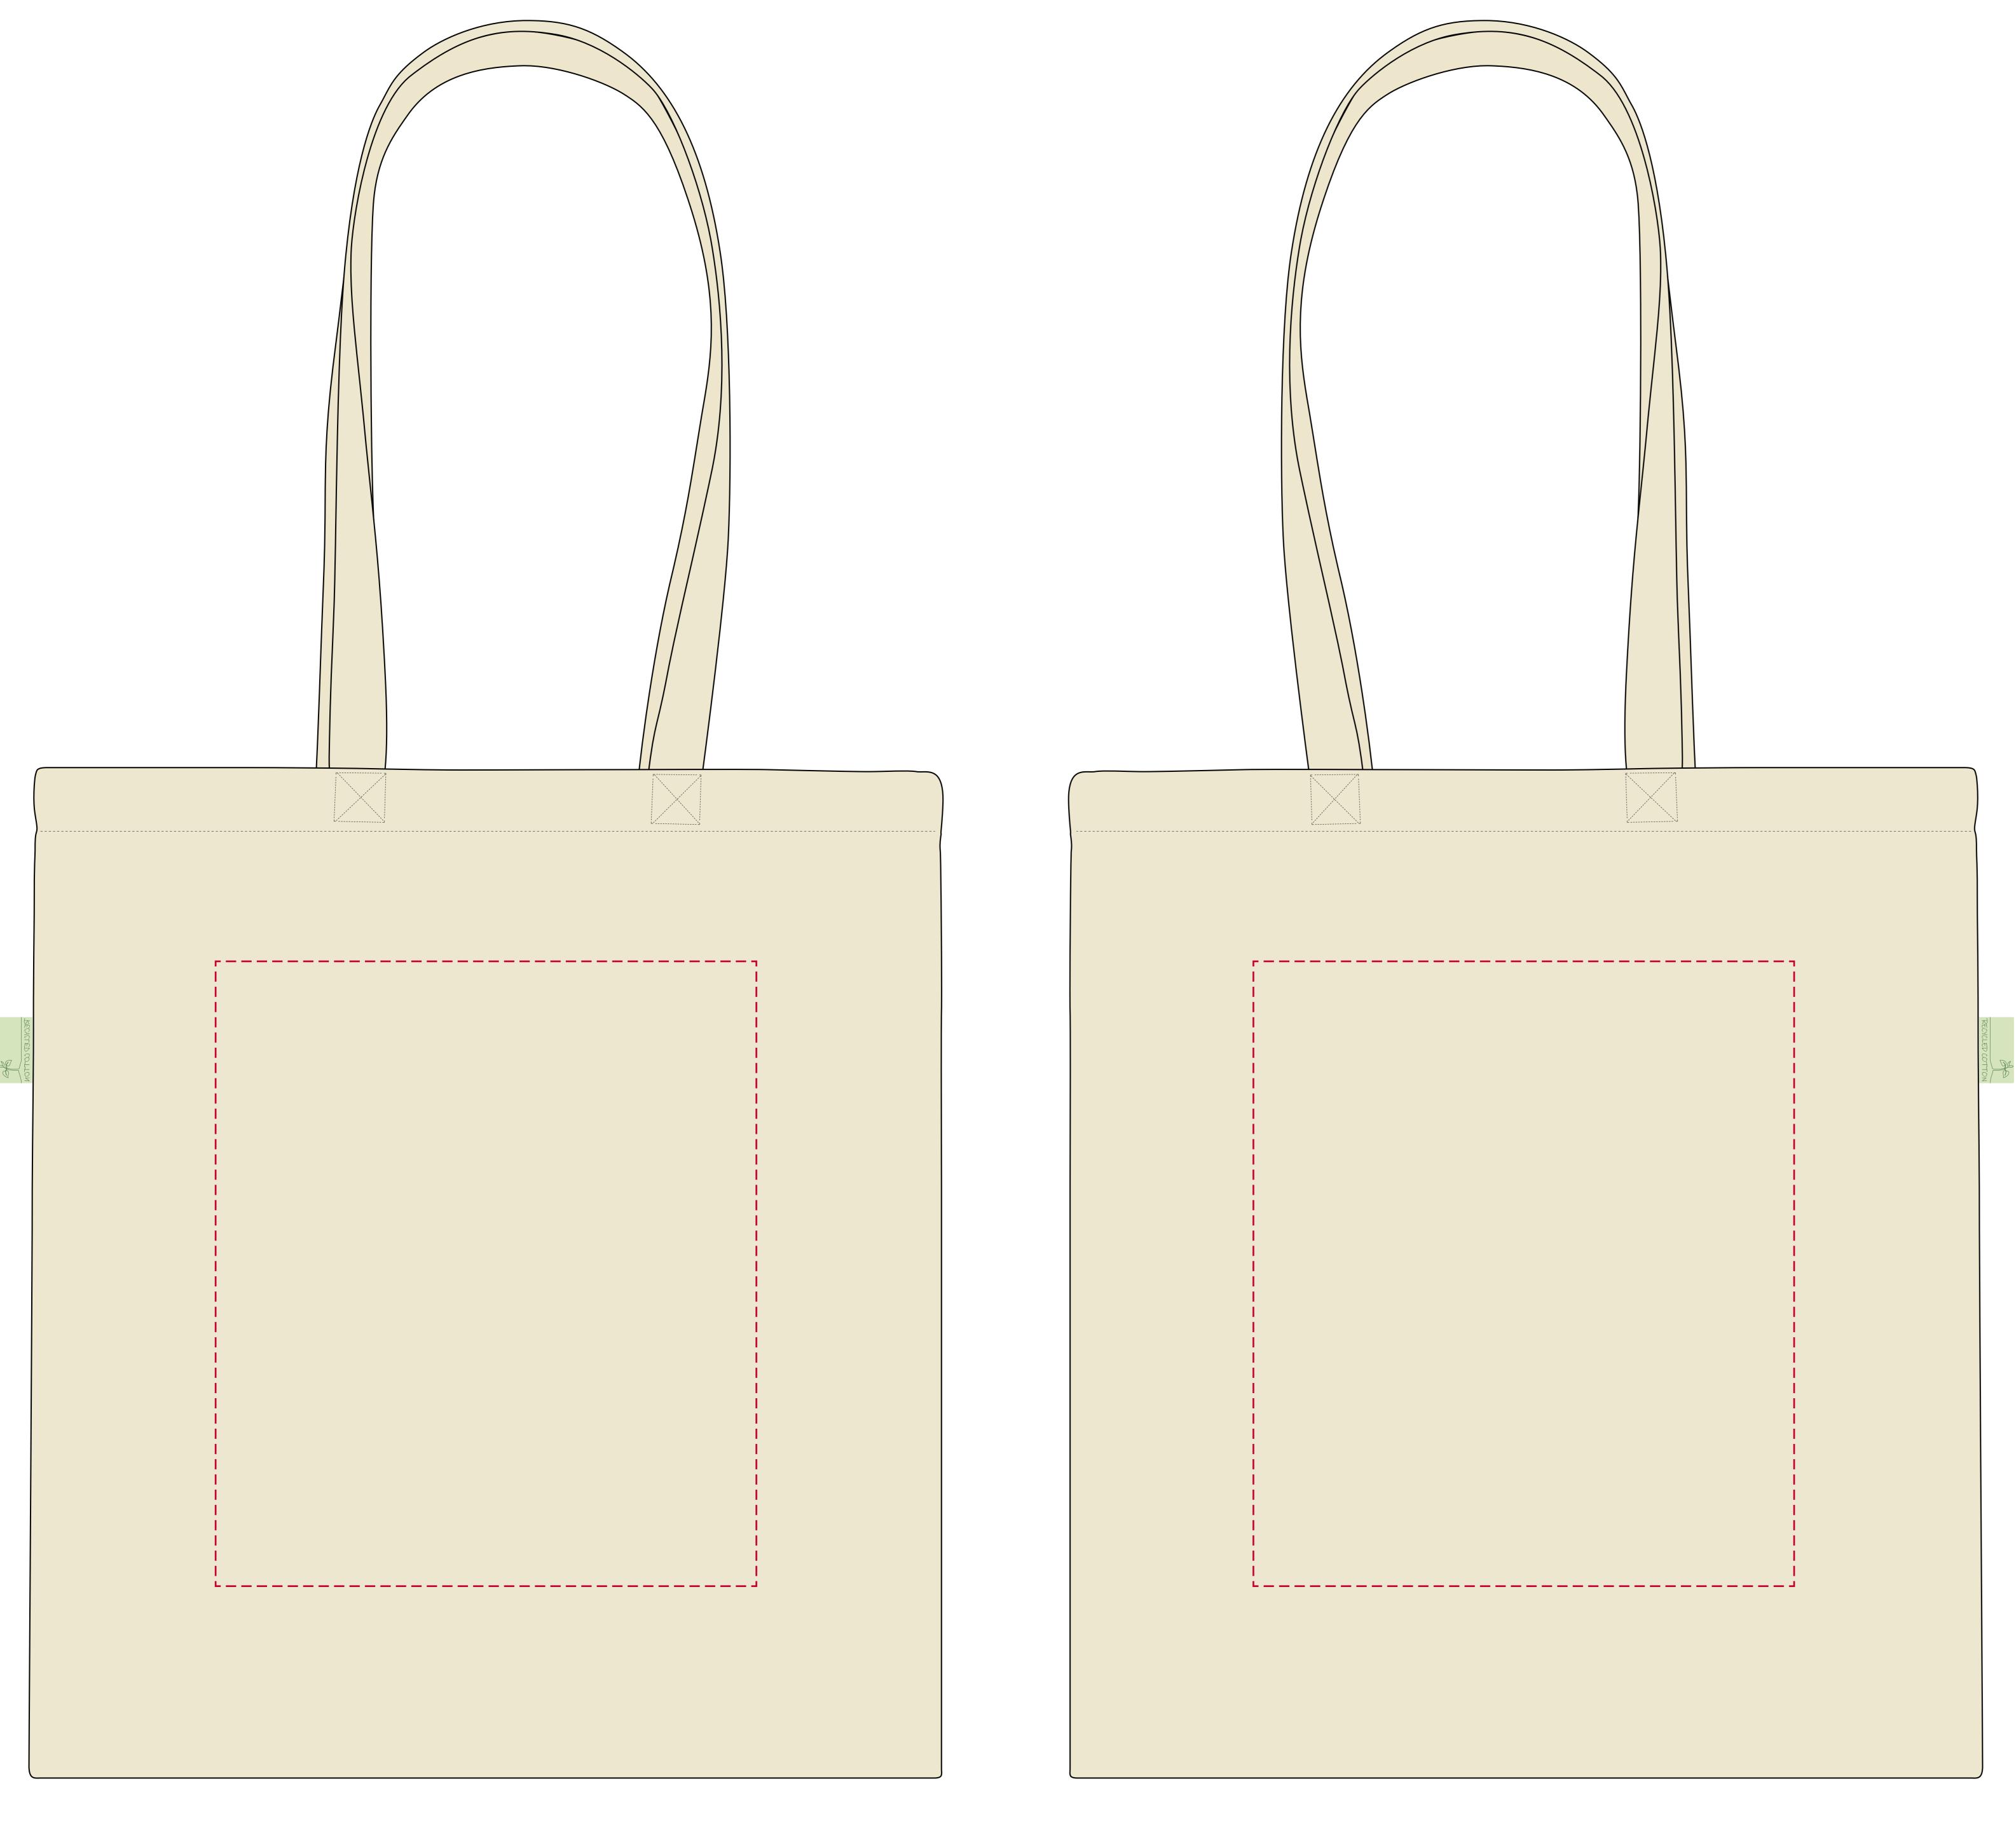

## YOUR VISUAL PROOF

ide 1 Side 2

Scale 100% Print area 225 x 260 mm Logo size xx x xxmm

Order Reference xxxxxxx

Date created xx/xx/xx

Created by xx

Product 235824

Colour Natual

Branding Spot colour (3 col. max)