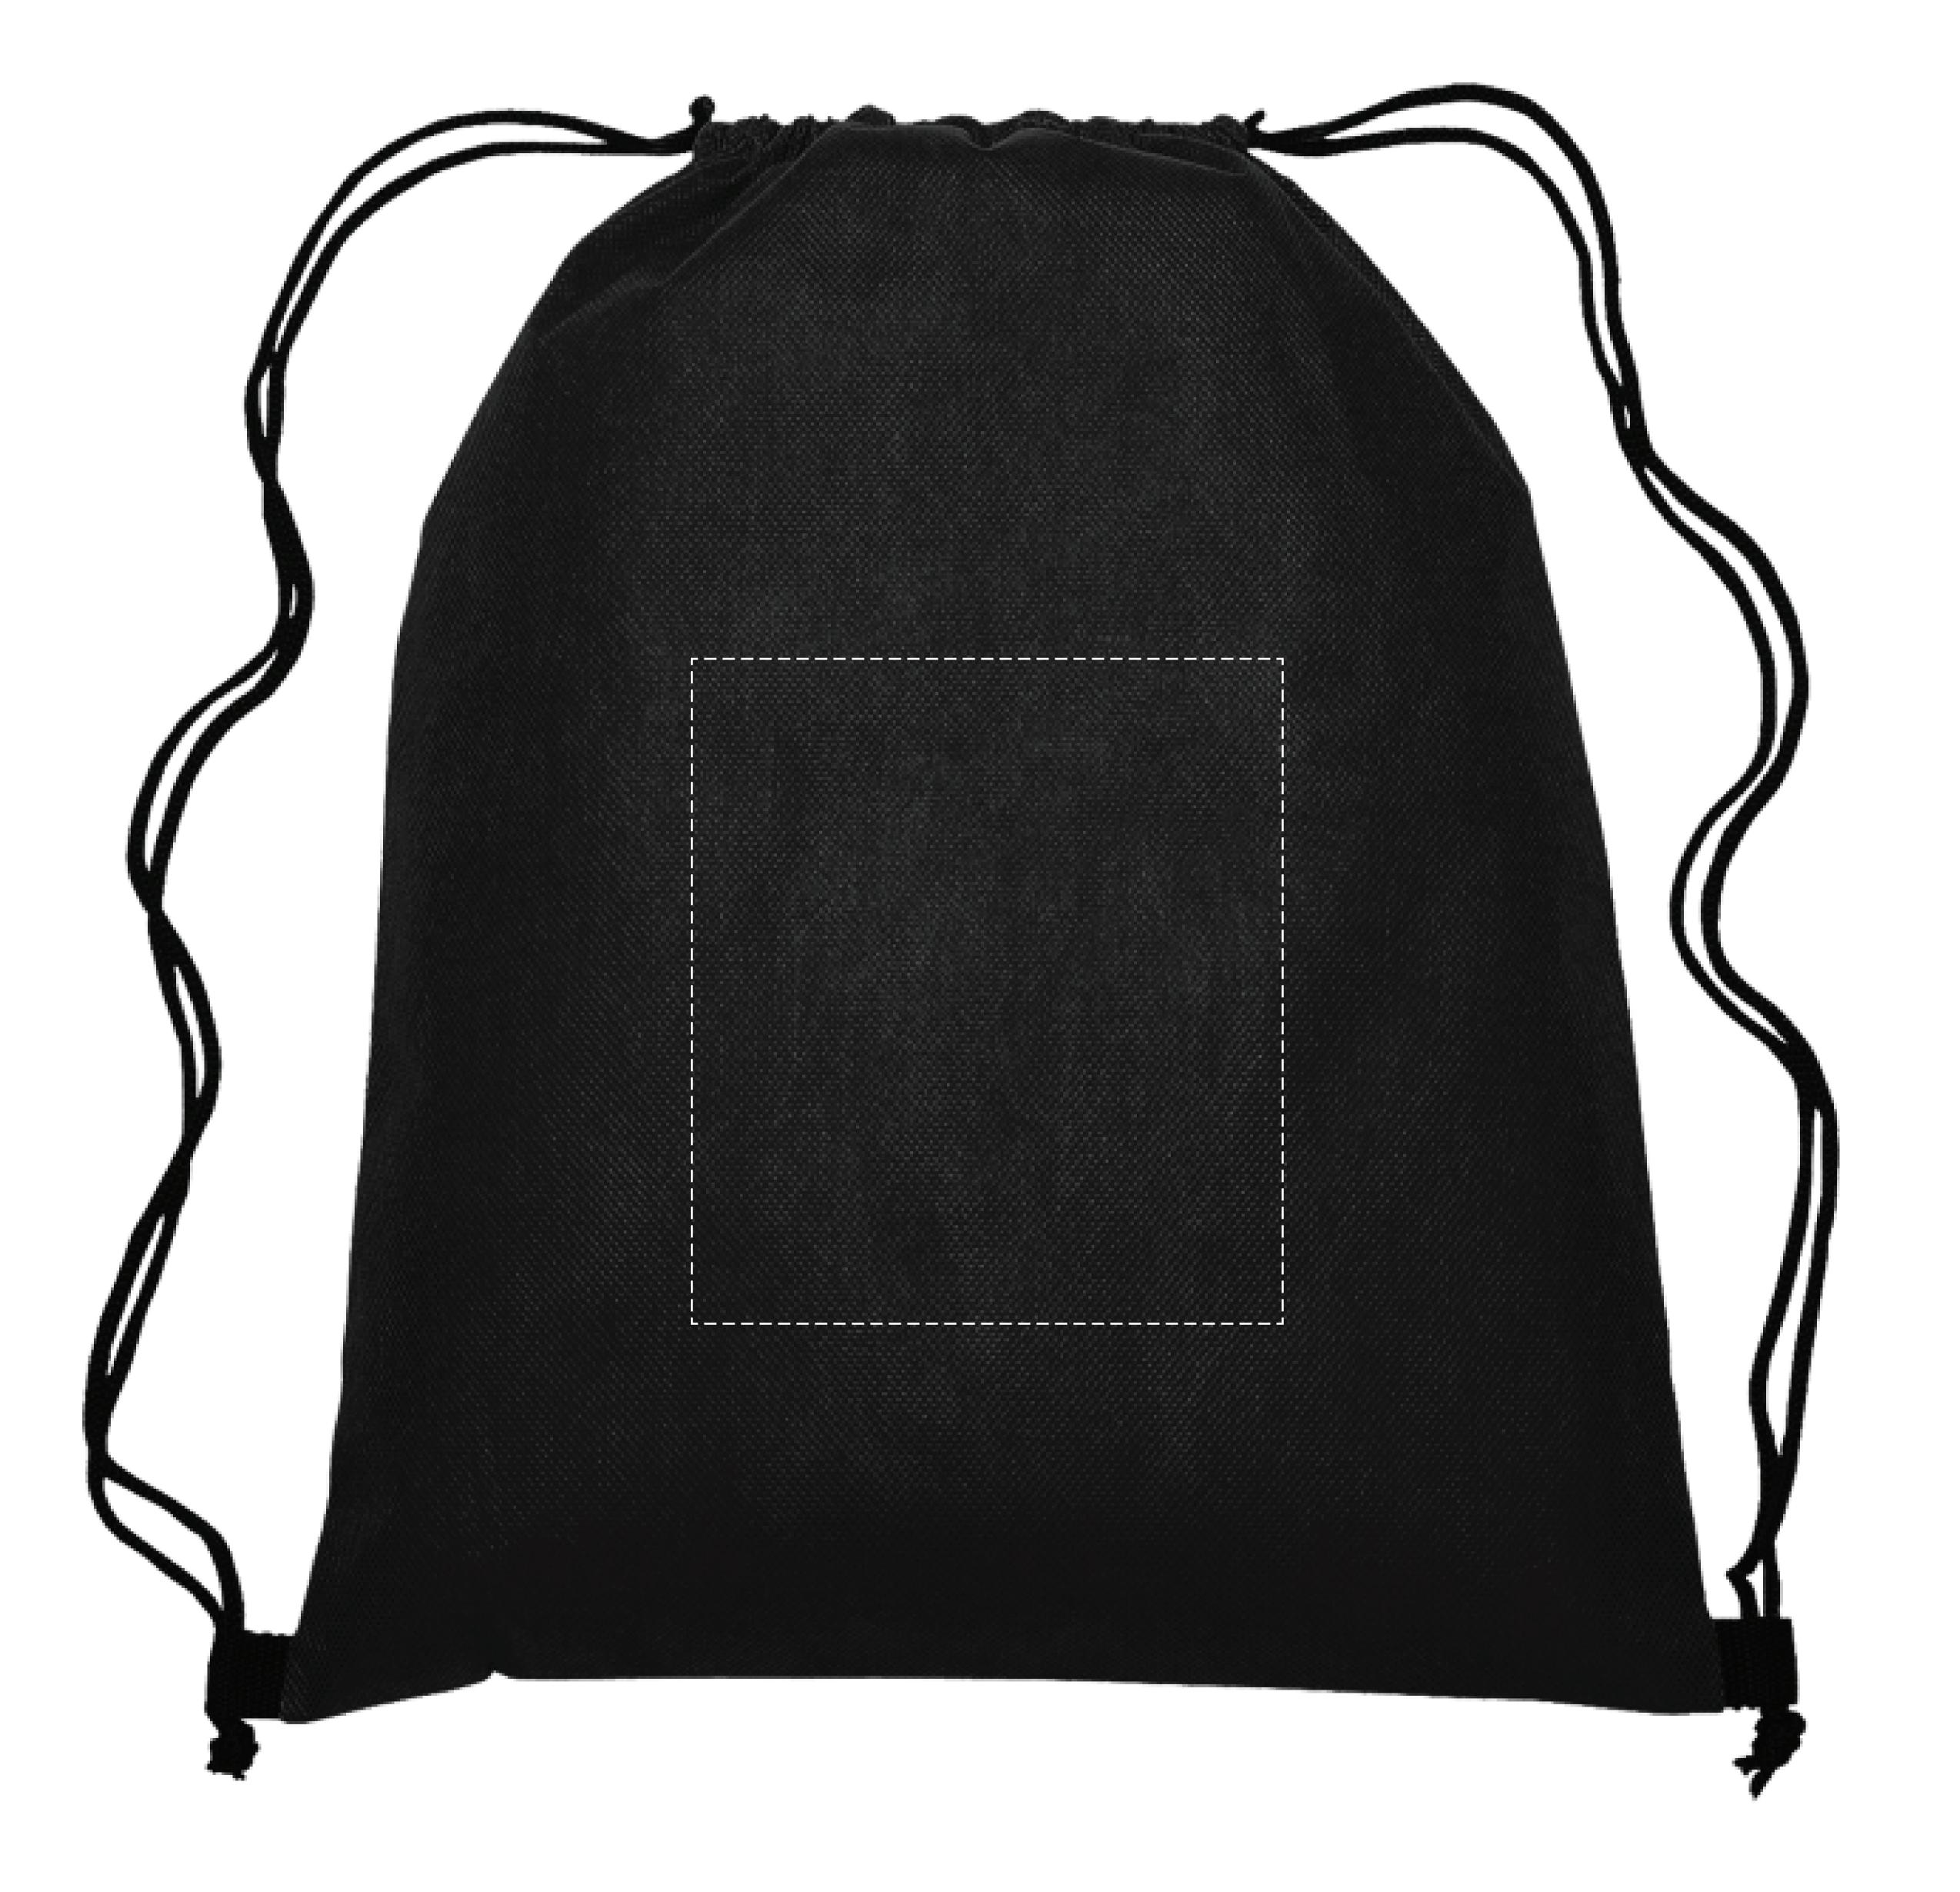

## YOUR VISUAL PROOF

Order Reference xxxxxxx

Date created xx/xx/xx

Created by xx

Product 235833
Colour Black

Branding Spot colour (1 col. max)