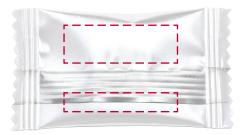

## YOUR VISUAL PROOF

**Order Reference Date created Created by** 

XXXXXX xx/xx/xx

XX

**Product** 235853

Colour White

**Branding** Spot colour (1 col. max)

## **Print Colours**

XXXXX

## **Artwork Advisories**

This could can only be printed 1 colour from a set colour range: Gold, Silver, Black, Red, Blue, Green, Purple, Magenta, Orange or White. Print colours aren't Pantone matched and final print colour may differ.