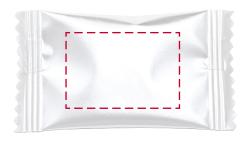

## YOUR VISUAL PROOF

**Order Reference Date created Created by** 

XXXXXX xx/xx/xx

XX

**Product** 235853

Colour White

**Branding** Spot colour (1 col. max)

## **Print Colours**

XXXXX

## **Artwork Advisories**

This could can only be printed 1 colour from a set colour range: Gold, Silver, Black, Red, Blue, Green, Purple, Magenta, Orange or White. Print colours aren't Pantone matched and final print colour may differ.