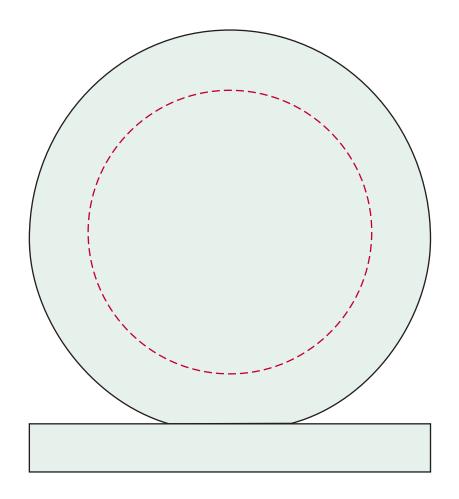

## YOUR VISUAL PROOF (2 of 2)

Visual Scale 100%

Order Reference
Date created
Created by

xxxxxx xx/xx/xx xx

Print area Logo size Branding 75mm dia. xx x xx mm Engraved