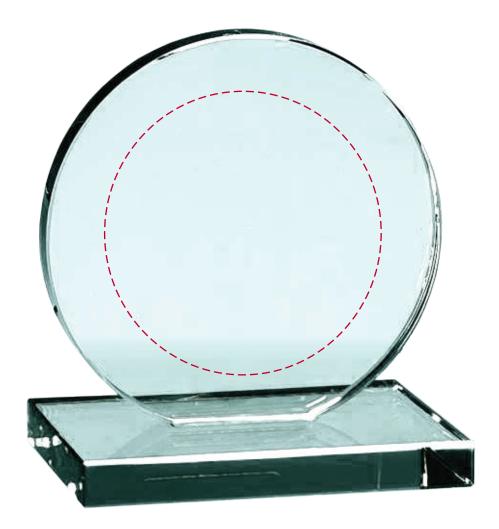

## YOUR VISUAL PROOF (1 of 2)

Order Reference xxxxxx

Date created xx/xx/xx

Created by xx

Product 235854
Colour Jade Glass
Branding Engraved