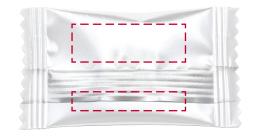

## YOUR VISUAL PROOF

Order ReferencexxxxxDate createdxx/xx/xxCreated byxx

| Product  | 235858                   |
|----------|--------------------------|
| Colour   | White                    |
| Branding | Spot colour (1 col. max) |