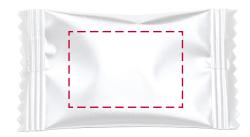

## YOUR VISUAL PROOF

Order ReferencexxxxxDate createdxx/xx/xxCreated byxx

| Product  | 235858                   |
|----------|--------------------------|
| Colour   | White                    |
| Branding | Spot colour (1 col. max) |