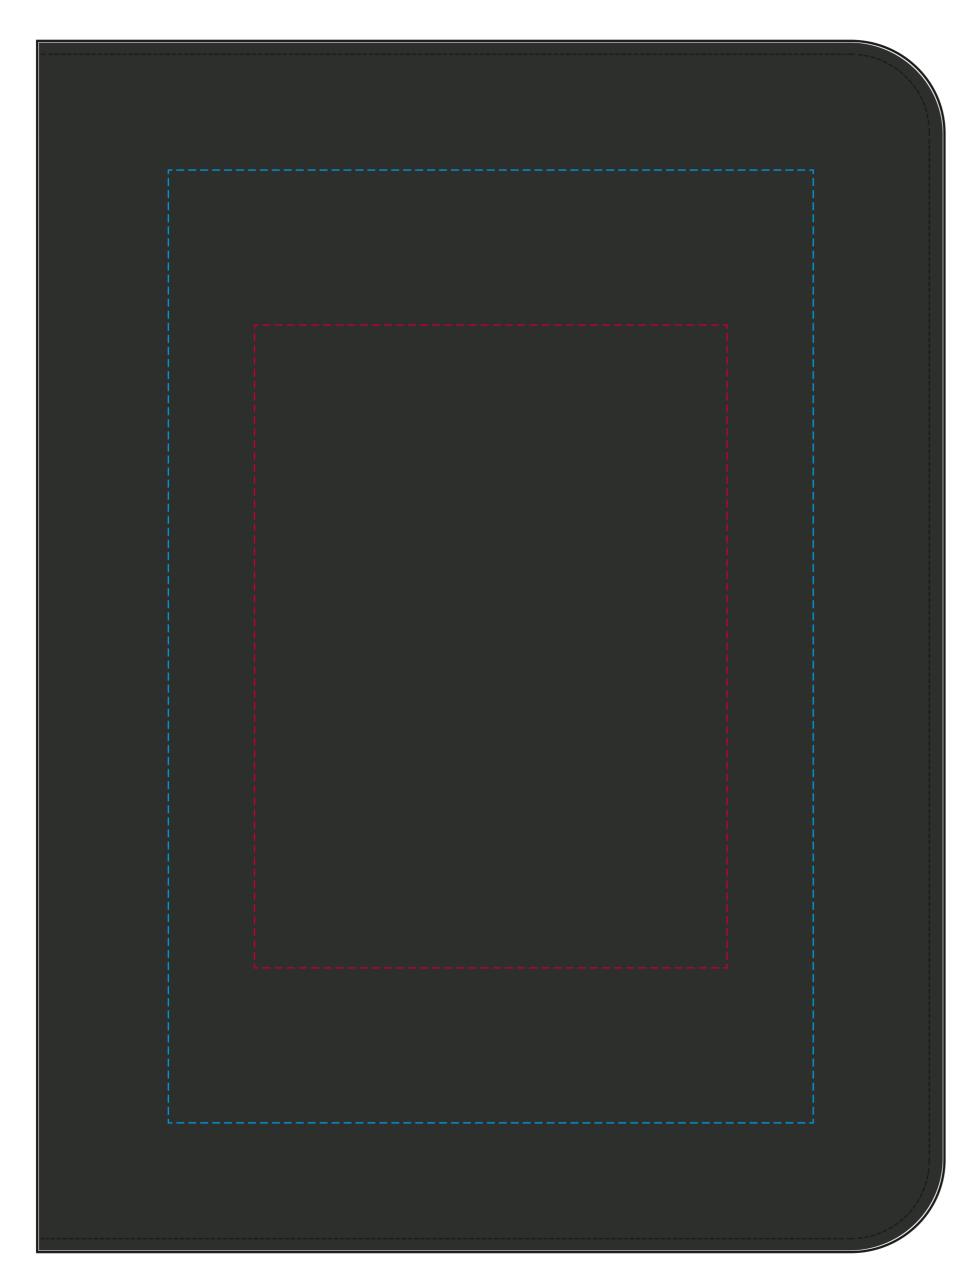

## YOUR VISUAL PROOF

----- Print area

----- Print area can go anywhere within this boundary

Scale 100% Print area 125 x 170 mm Logo size xx x xx mm

Order Reference xxxxxx

Date created xx/xx/xx

Created by xx

Product **235862** 

Colour Black

Branding Spot Colour (2 col. max)