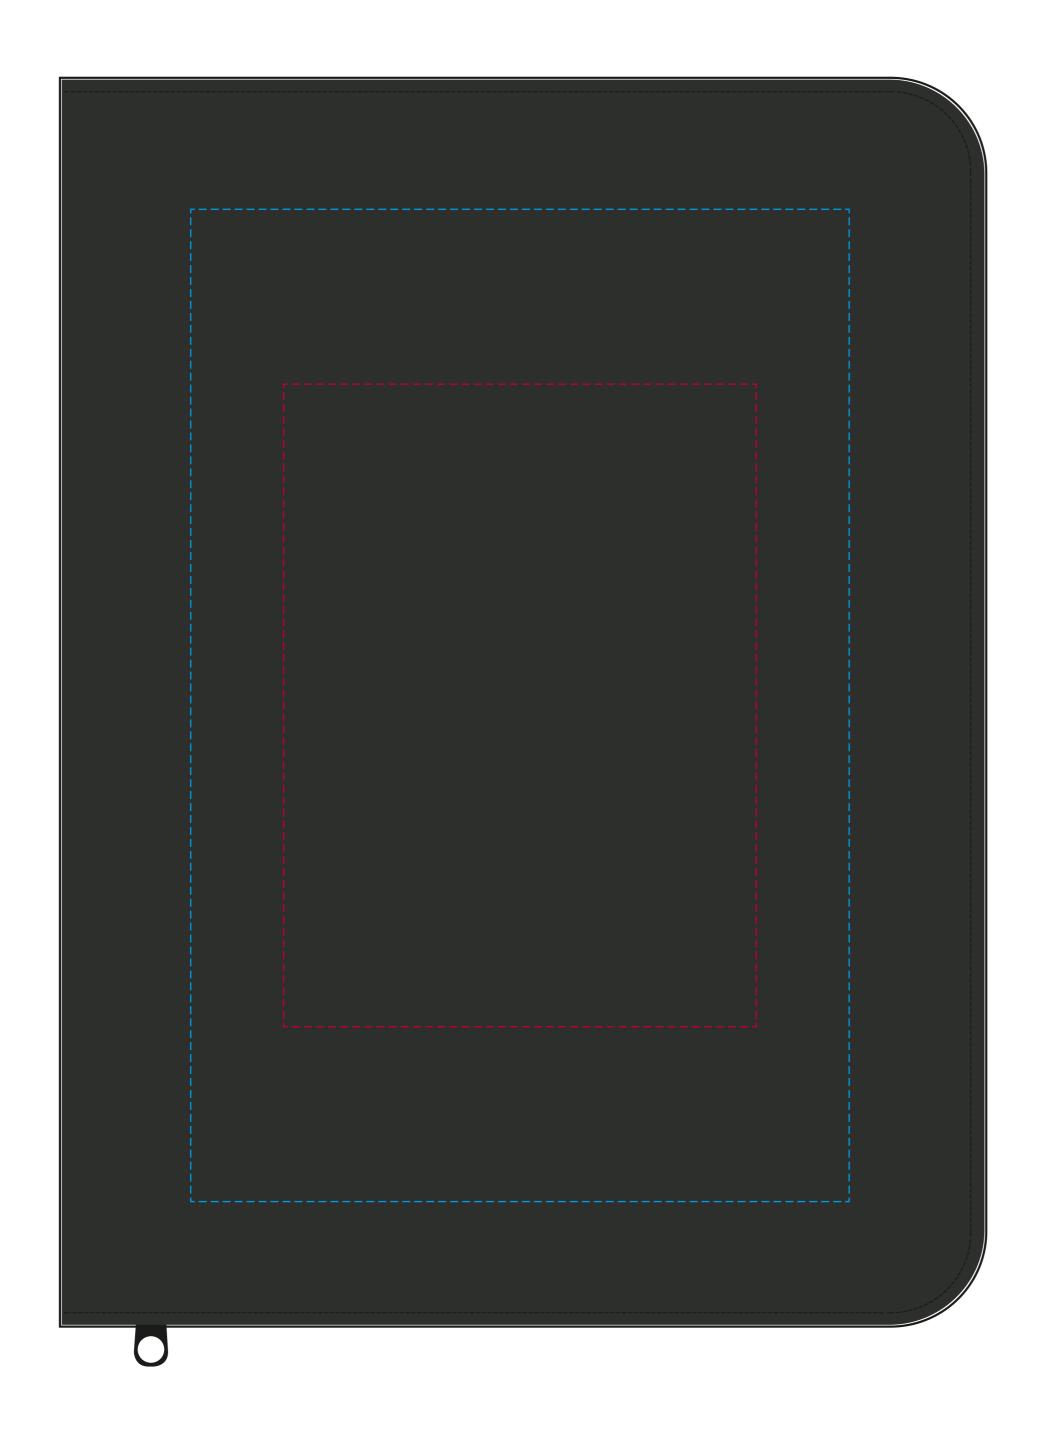

## YOUR VISUAL PROOF

----- Print area

----- Print area can go anywhere within this boundary

Print area **125 x 170 mm** Scale **100**% Logo size xx x xx mm Order Reference XXXXXX Date created

xx/xx/xx

XX

Created by

Product 235870

Black Colour

Branding Spot Colour (2 col. max)