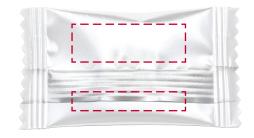

## YOUR VISUAL PROOF

Order ReferencexxxxxDate createdxx/xx/xxCreated byxx

| Product  | 235874                   |
|----------|--------------------------|
| Colour   | White                    |
| Branding | Spot colour (1 col. max) |