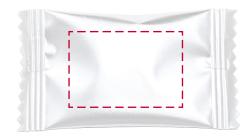

## YOUR VISUAL PROOF

Order ReferencexxxxxDate createdxx/xx/xxCreated byxx

| Product  | 235874                   |
|----------|--------------------------|
| Colour   | White                    |
| Branding | Spot colour (1 col. max) |